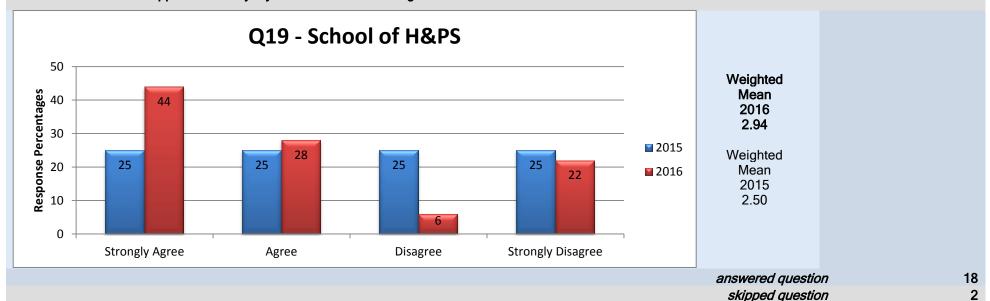

nt – Academic Chair/Manager

14. Overall do you feel your Academic Chair/Manager is doing a good job?





















#### Middle Management – Associate Dean

#### 21. Overall do you feel your Associate Dean is doing a good job?



















Middle Management - Dean/Director/Associate Vice President

#### 27. Overall do you feel your Dean/Director/Associate Vice President is doing a good job?



23













#### 31. There is effective two-way communication between my Dean/Director/Associate Vice President and me.



# School of Health & Public Safety

#### Middle Management - Academic Chair/Manager

# 14. Overall do you feel your Academic Chair/Manager is doing a good job?











#### 17. How much trust and confidence do you have in your Academic Chair/Manager?











## Middle Management - Dean/Director/Associate Vice President

#### 27. Overall do you feel your Dean/Director/Associate Vice President is doing a good job?



















# **School of Hospitality & Tourism**

## Middle Management - Academic Chair/Manager

14. Overall do you feel your Academic Chair/Manager is doing a good job?























## Middle Management - Dean/Director/Associate Vice President

# 27. Overall do you feel your Dean/Director/Associate Vice President is doing a good job?



















# **School of Information and Communications Technology**

45

## Middle Management - Academic Chair/Manager

# 14. Overall do you feel your Academic Chair/Manager is doing a good job?

















25





10

skipped question

## Middle Management - Associate De