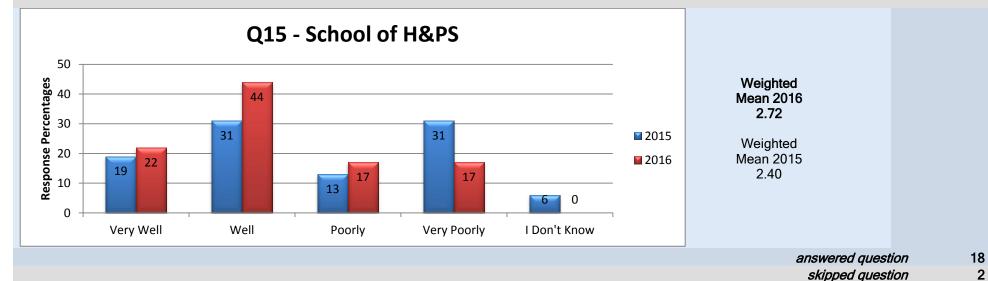

# School of Health & Public Safety

#### Middle Management - Academic Chair/Manager