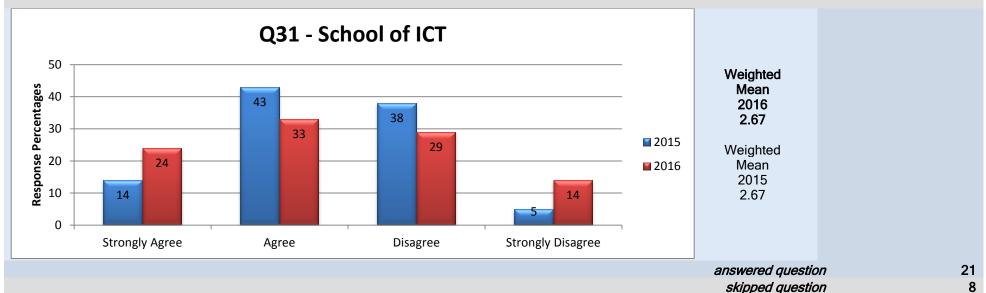

# **School of Information and Communications Technology**

45

## Middle Management - Dean/Director/Associate Vice President

# 27. Overall do you feel your Dean/Director/Associate Vice President is doing a good job?