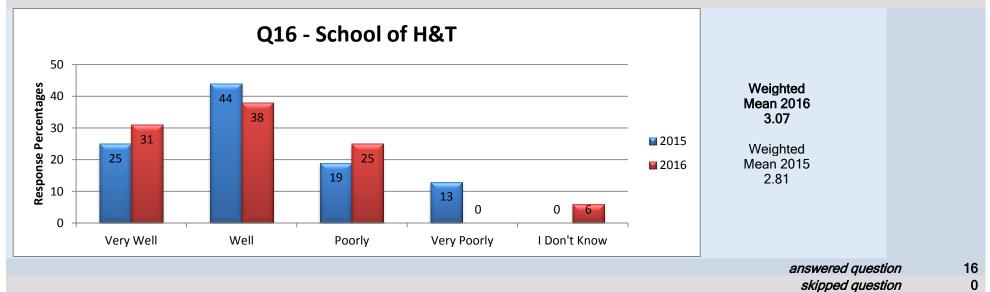

# **School of Hospitality & Tourism**

## Middle Management - Academic Chair/Manager

14. Overall do you feel your Academic Chair/Manager is doing a good job?