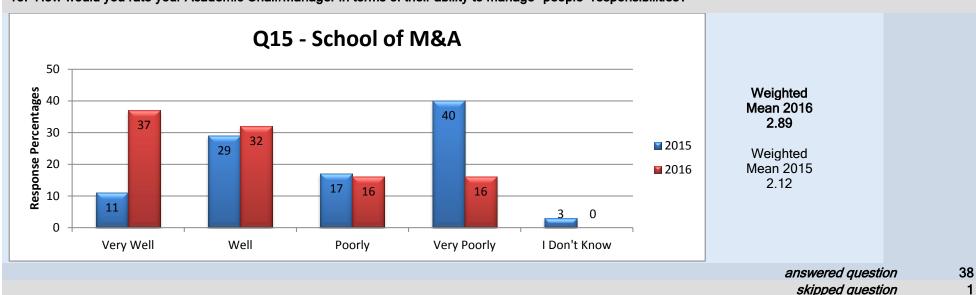

## 28. How would you rate your Dean/Director/Associate Vice President in terms of their ability to manage "people" responsibilities?