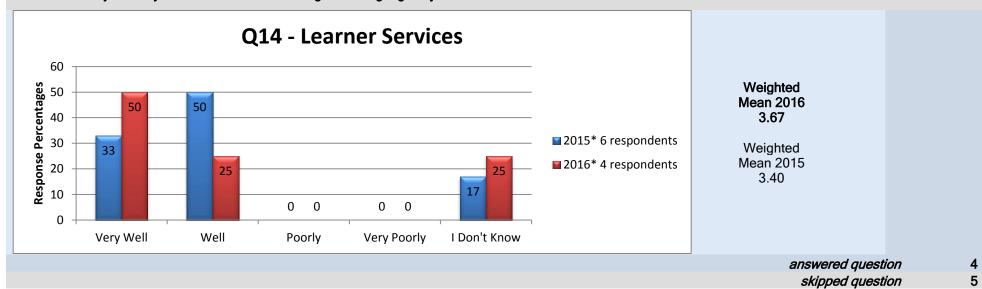

#### **Learner Services**

# 14. Overall do you feel your Academic Chair/Manager is doing a good job?

skipped question

5