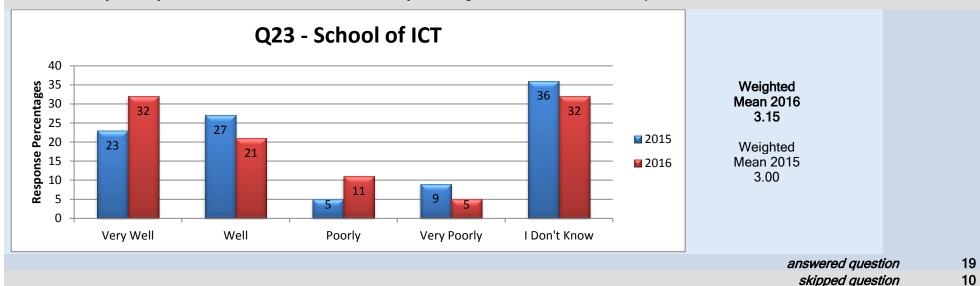

# **School of Information and Communications Technology**

45

## Middle Management - Dean/Director/Associate Vice President

# 27. Overall do you feel your Dean/Director/Associate Vice President is doing a good job?