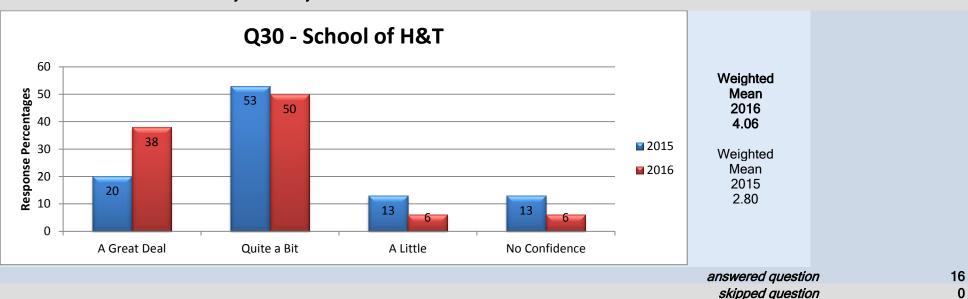

# **School of Hospitality & Tourism**

## Middle Management - Academic Chair/Manager

14. Overall do you feel your Academic Chair/Manager is doing a good job?