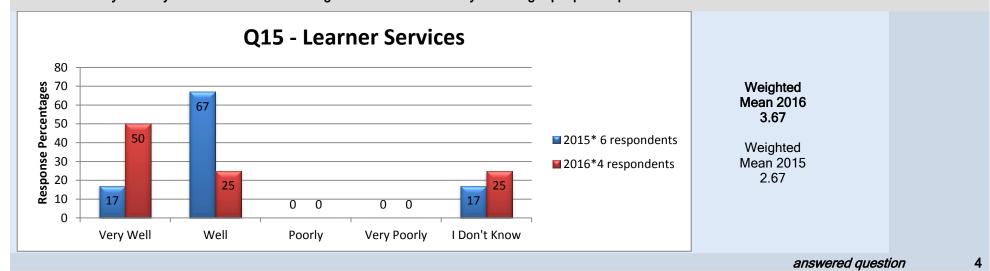

#### **Learner Services**

# 14. Overall do you feel your Academic Chair/Manager is doing a good job?

skipped question

5