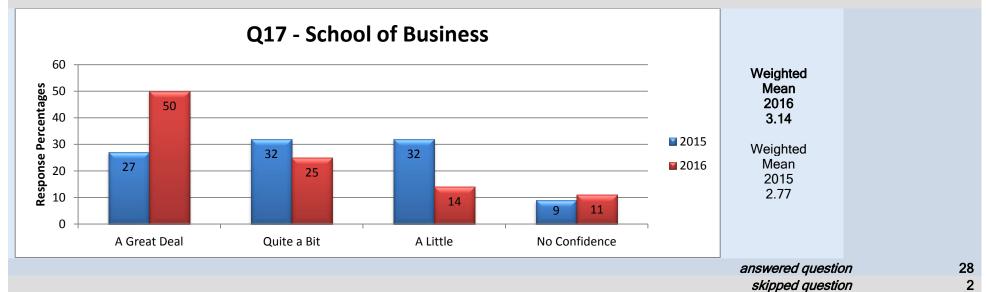

# 27. Overall do you feel your Dean/Director/Associate Vice President is doing a good job?

31. There is effective two-way communication between my Dean/Director/Associate Vice President and me.