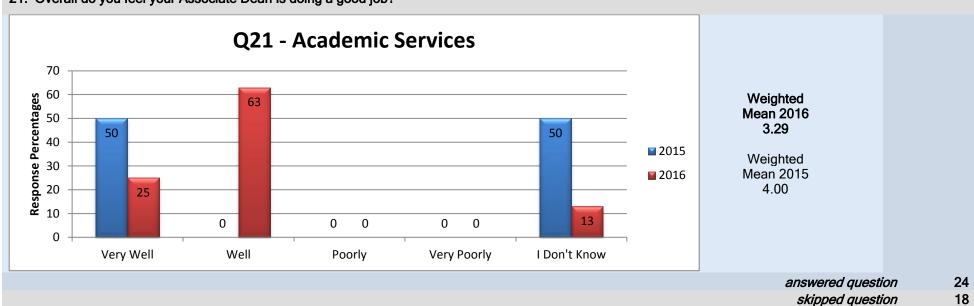

#### **Academic Services**

#### Middle Management –Associate Dean

#### 21. Overall do you feel your Associate Dean is doing a good job?