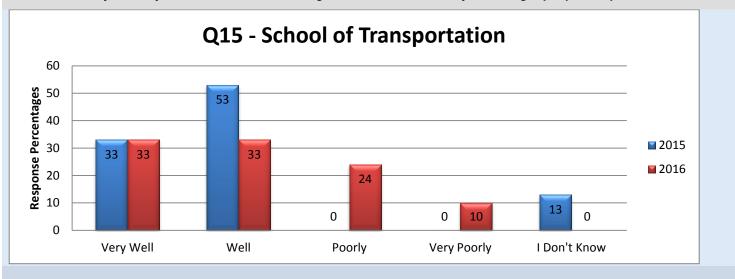

## 16. How would you rate your Academic Chair/Manager in terms of their ability to manage administrative/technical responsibilities?

Weighted Mean 2016 3.00

Weighted Mean 2015 3.67

answered question skipped question

21