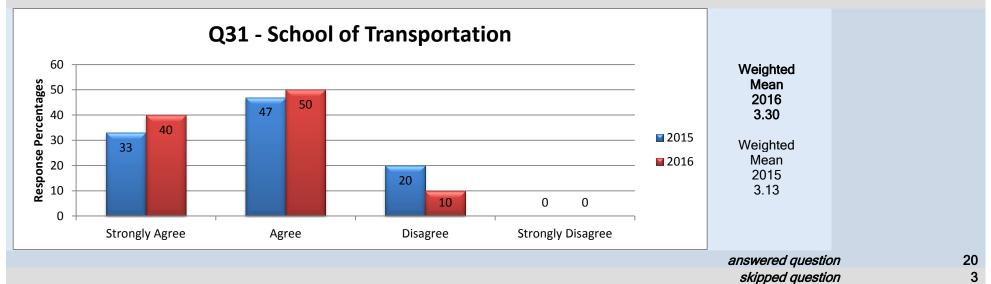

## **School of Transportation**

## Middle Management - Dean/Director/Associate Vice President

# 27. Overall do you feel your Dean/Director/Associate Vice President is doing a good job?