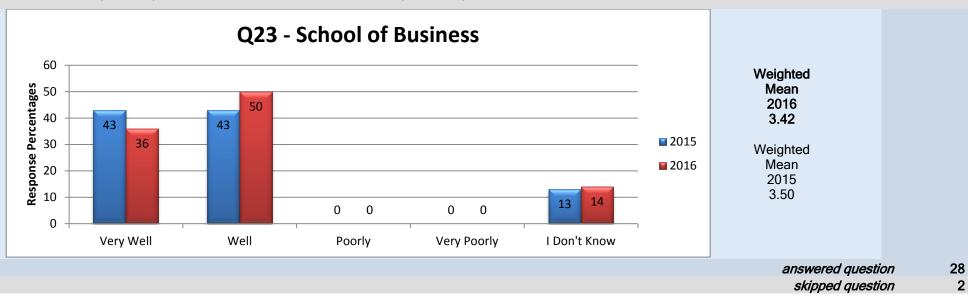

#### **School of Business**

#### Middle Management – Associate Dean

#### 21. Overall do you feel your Associate Dean is doing a good job?