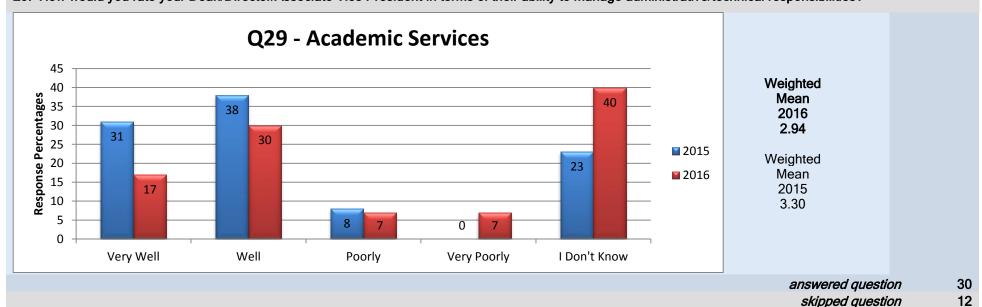

Management Questions Total Number of Respondents to the Survey: 277

The "I Don't Know" section is treated as a "Not applicable" section and is not included in the Weighted Mean Omitted sections: those with less than 5 respondents. For example: only 2 respondents answered "yes" to having an Associate Dean

#### **Academic Services**

# Middle Management – Academic Chair/Manager

#### 14. Overall do you feel your Academic Chair/Manager is doing a good job?























18

skipped question

#### Middle Management –Associate Dean

#### 21. Overall do you feel your Associate Dean is doing a good job?

















### Middle Management – Dean/Director/Associate Vice President

#### 27. Overall do you feel your Dean/Director/Associate Vice President is doing a good job?



















#### **School of Business**

#### Middle Management - Academic Chair/Manager

# 14. Overall do you feel your Academic Chair/Manager is doing a good job?























#### Middle Management – Associate Dean

#### 21. Overall do you feel your Associate Dean is doing a good job?



















# Middle Management - Dean/Director/Associate Vice President

# 27. Overall do you feel your Dean/Director/Associate Vice President is doing a good job?















31. There is effective two-way communication between my Dean/Director/Associate Vice President and me.



#### **School of Construction**

#### Middle Management - Academic Chair/Manager

14. Overall do you feel your Academic Chair/Manager is doing a good job?





















#### Middle Management - Associate