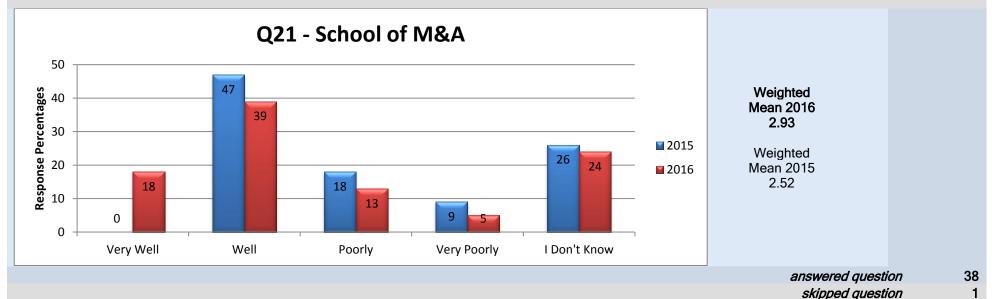

### Middle Management - Dean/Director/Associate Vice President

#### 27. Overall do you feel your Dean/Director/Associate Vice President is doing a good job?

## 28. How would you rate your Dean/Director/Associate Vice President in terms of their ability to manage "people" responsibilities?