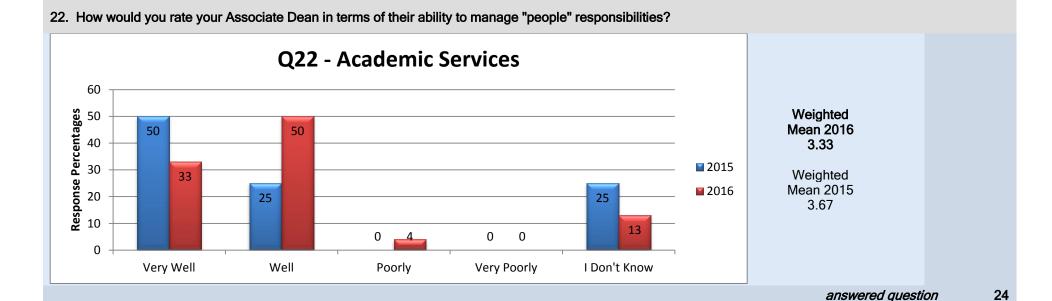

# 2016-2017 Annual Faculty Opinion Survey



# Responses by School/Department for All Middle Management Questions Total Number of Respondents to the Survey: 277

The "I Don't Know" section is treated as a "Not applicable" section and is not included in the Weighted Mean Omitted sections: those with less than 5 respondents. For example: only 2 respondents answered "yes" to having an Associate Dean

#### **Academic Services**

# Middle Management – Academic Chair/Manager

#### 14. Overall do you feel your Academic Chair/Manager is doing a good job?























18

skipped question

#### Middle Management –Associate Dean

#### 21. Overall do you feel your Associate Dean is doing a good job?

















### Middle Management – Dean/Director/Associate Vice President

#### 27. Overall do you feel your Dean/Director/Associate Vice President is doing a good job?



















#### **School of Business**

#### Middle Management - Academic Chair/Manager

# 14. Overall do you feel your Academic Chair/Manager is doing a good job?























#### Middle Management – Associate Dean

#### 21. Overall do you feel your Associate Dean is doing a good job?



















# Middle Management - Dean/Director/Associate Vice President

# 27. Overall do you feel your Dean/Director/Associate Vice President is doing a good job?















31. There is effective two-way communication between my Dean/Director/Associate Vice President and me.



#### **School of Construction