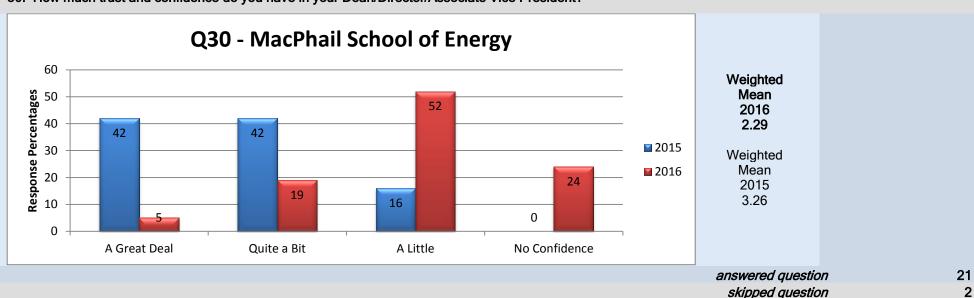

# **MacPhail School of Energy**

#### 21. Overall do you feel your Associate Dean is doing a good job?

Middle Management - Dean/Director/Associate Vice President