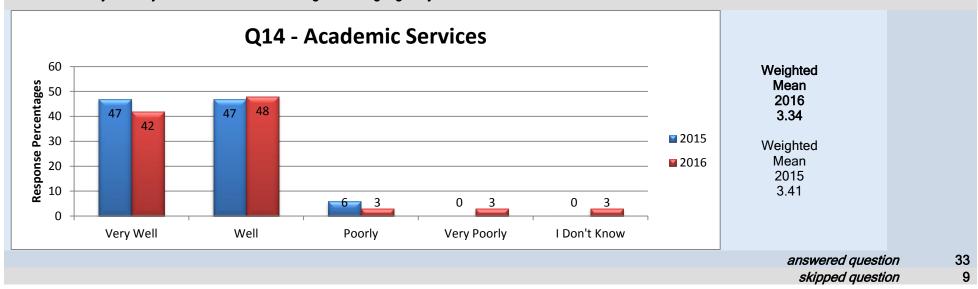

#### **Academic Services**

#### 14. Overall do you feel your Academic Chair/Manager is doing a good job?

18

skipped question