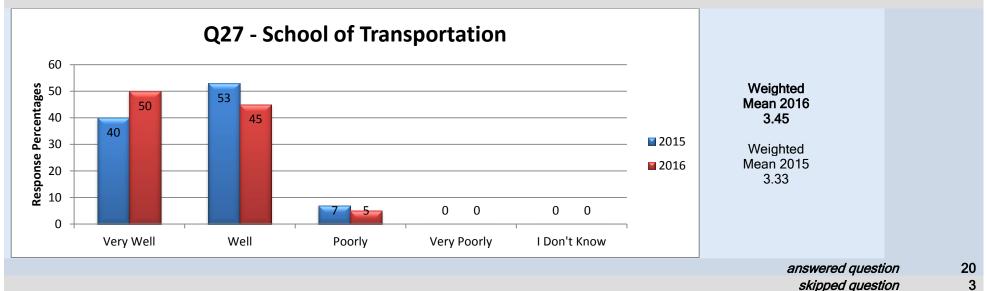

## **School of Transportation**

## Middle Management - Dean/Director/Associate Vice President

# 27. Overall do you feel your Dean/Director/Associate Vice President is doing a good job?