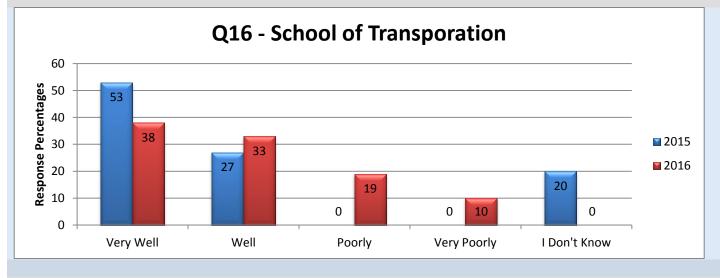

## 16. How would you rate your Academic Chair/Manager in terms of their ability to manage administrative/technical responsibilities?

Weighted Mean 2016 3.00

Weighted Mean 2015 3.67

answered question skipped question

21