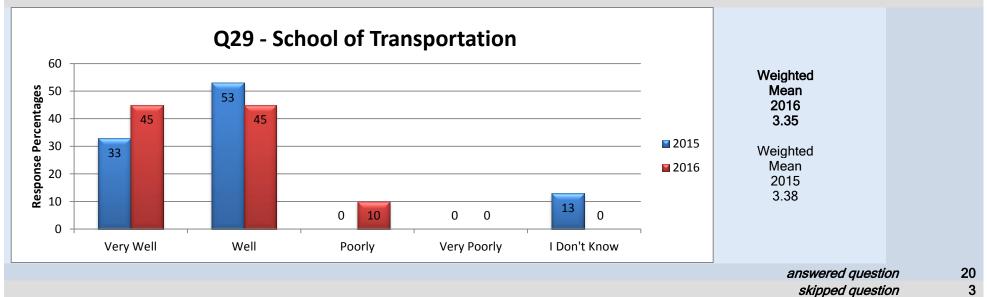

## **School of Transportation**

## Middle Management - Dean/Director/Associate Vice President