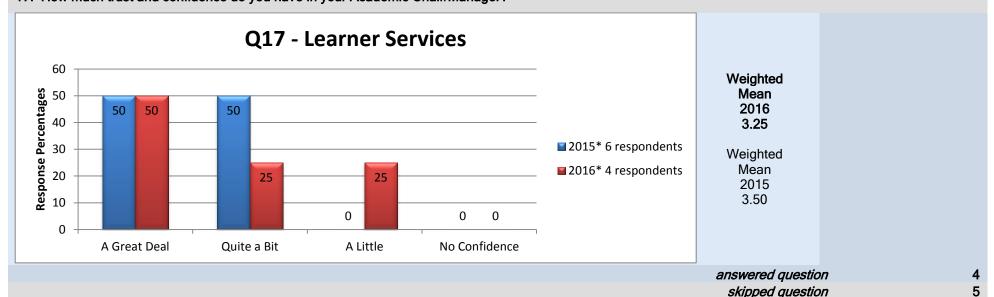

#### **Learner Services**

#### 17. How much trust and confidence do you have in your Academic Chair/Manager?