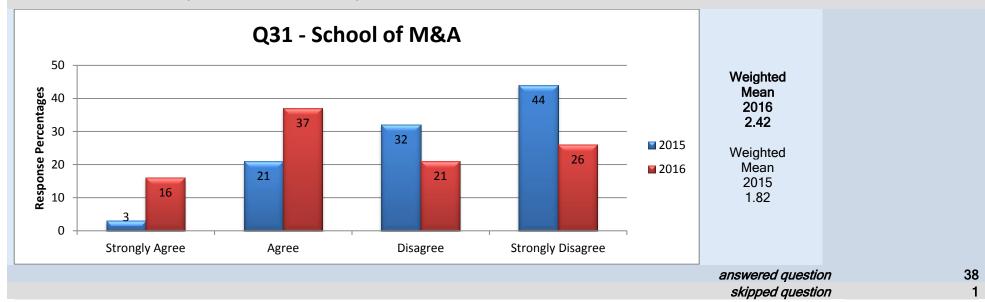

# 18. There is effective two-way communication between my Academic Chair/Manager and me.