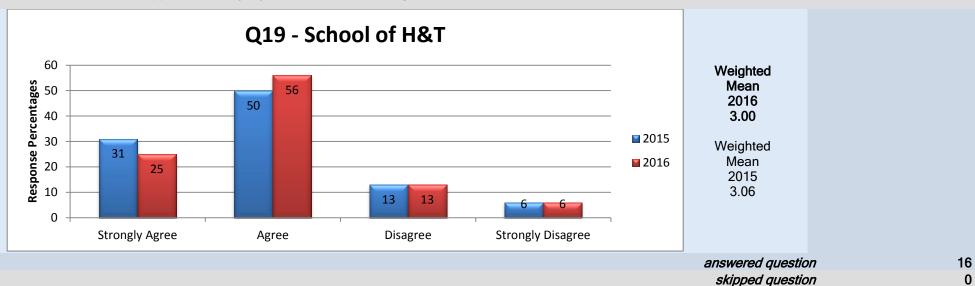

# **School of Hospitality & Tourism**

## Middle Management - Academic Chair/Manager

14. Overall do you feel your Academic Chair/Manager is doing a good job?