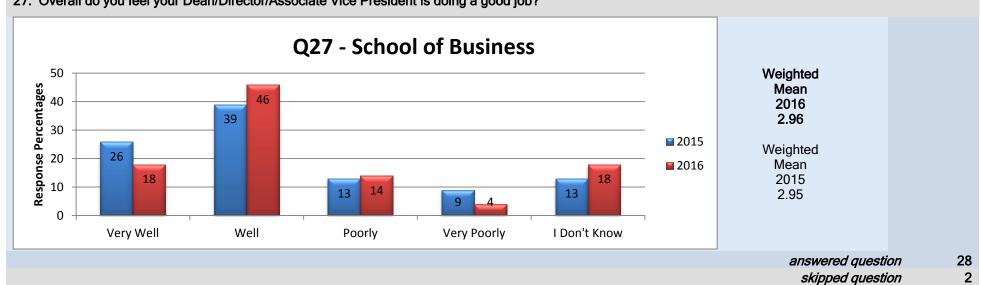

#### **School of Business**

# Middle Management - Dean/Director/Associate Vice President

# 27. Overall do you feel your Dean/Director/Associate Vice President is doing a good job?

31. There is effective two-way communication between my Dean/Director/Associate Vice President and me.