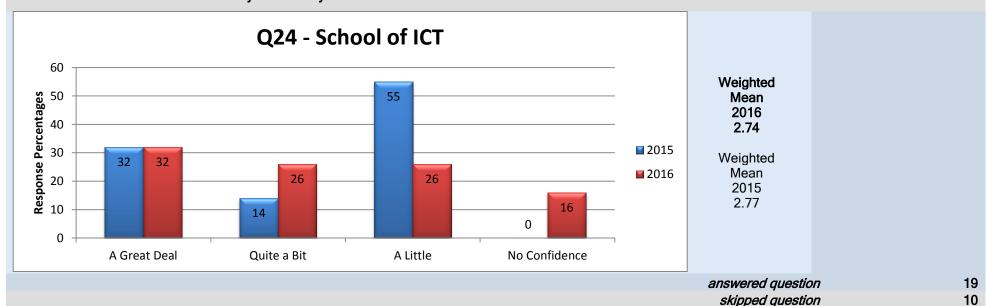

# **School of Information and Communications Technology**

45

## Middle Management - Dean/Director/Associate Vice President

# 27. Overall do you feel your Dean/Director/Associate Vice President is doing a good job?