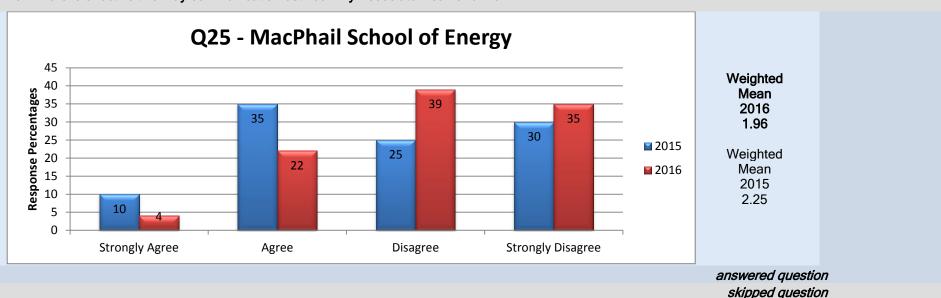

#### 21. Overall do you feel your Associate Dean is doing a good job?

Middle Management - Dean/Director/Associate Vice President