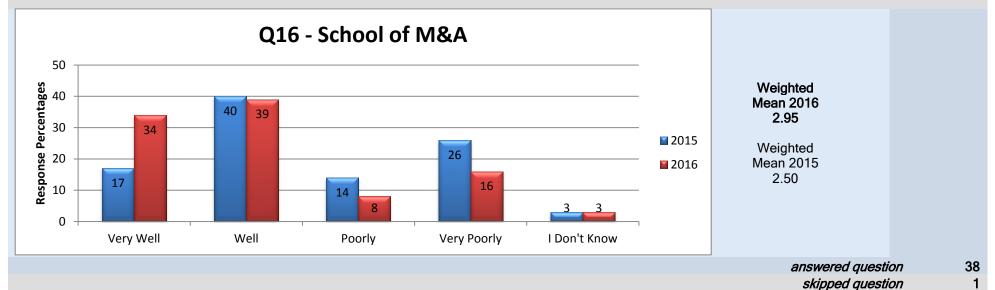

# 18. There is effective two-way communication between my Academic Chair/Manager and me.