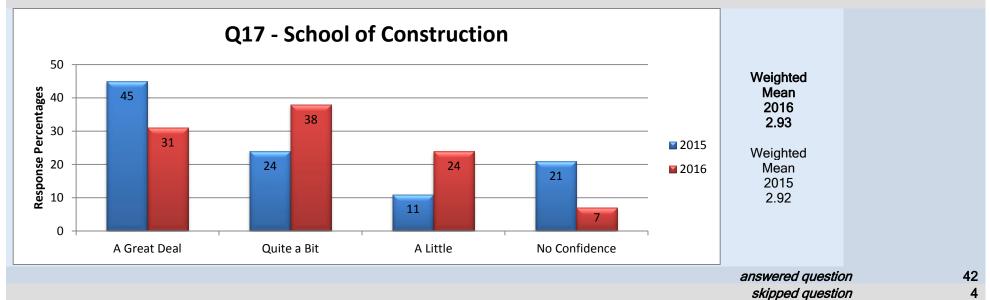

#### **School of Construction**

#### Middle Management - Academic Chair/Manager

14. Overall do you feel your Academic Chair/Manager is doing a good job?

#### 17. How much trust and confidence do you have in your Academic Chair/Manager?