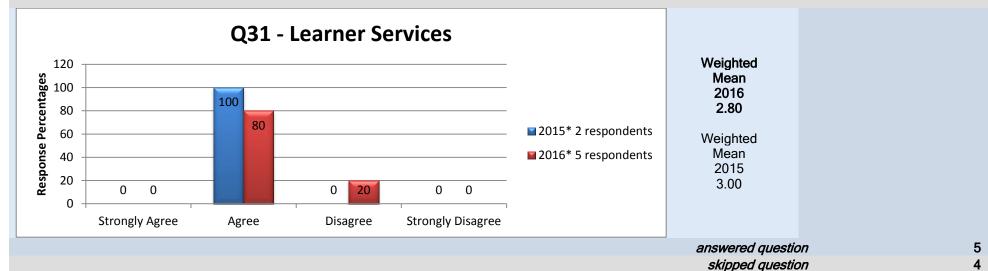

#### **Learner Services**

## Middle Management - Academic Chair/Manager

# 14. Overall do you feel your Academic Chair/Manager is doing a good job?

skipped question

5