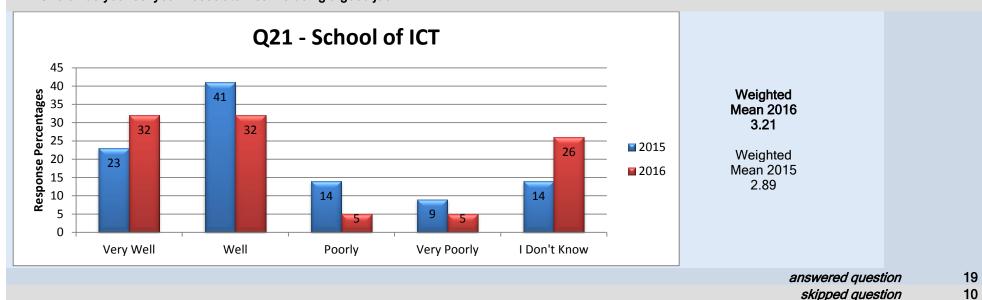

# **School of Information and Communications Technology**

45

## Middle Management - Associate Dean

### 21. Overall do you feel your Associate Dean is doing a good job?