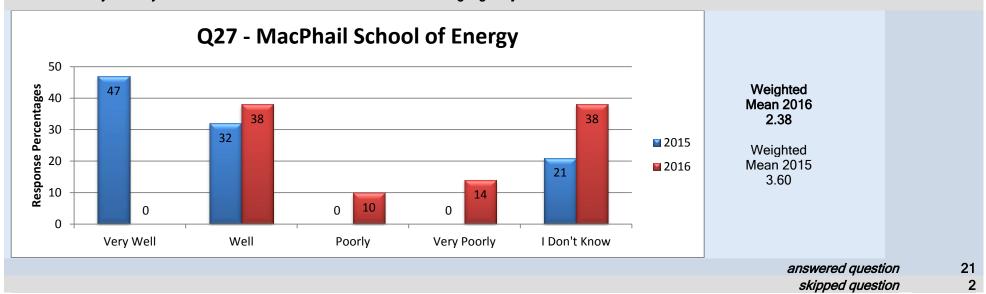

#### 27. Overall do you feel your Dean/Director/Associate Vice President is doing a good job?

23

#### 31. There is effective two-way communication between my Dean/Director/Associate Vice President and me.