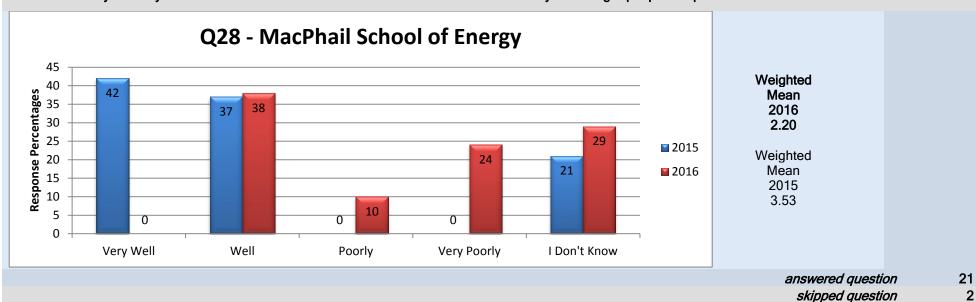

# **MacPhail School of Energy**

#### 27. Overall do you feel your Dean/Director/Associate Vice President is doing a good job?

23