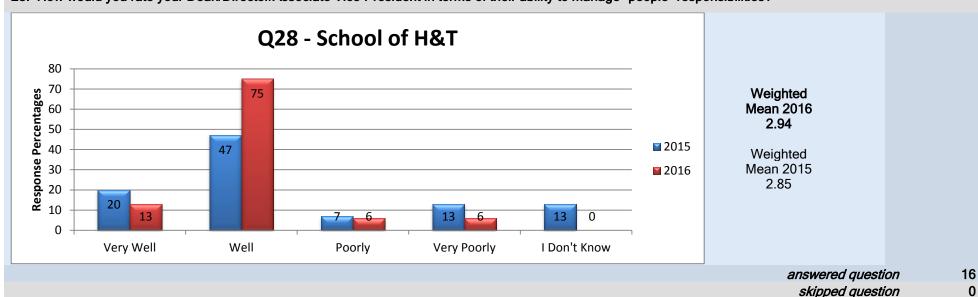

## 28. How would you rate your Dean/Director/Associate Vice President in terms of their ability to manage "people" responsibilities?