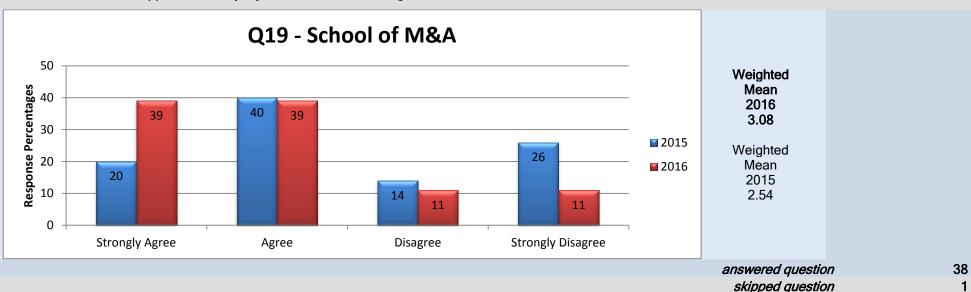

## Middle Management – Associate Dean

## 21. Overall do you feel your Associate Dean is doing a good job?