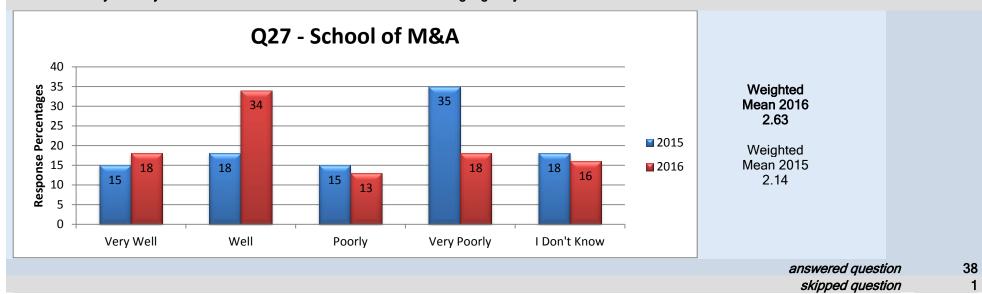

#### 27. Overall do you feel your Dean/Director/Associate Vice President is doing a good job?

23