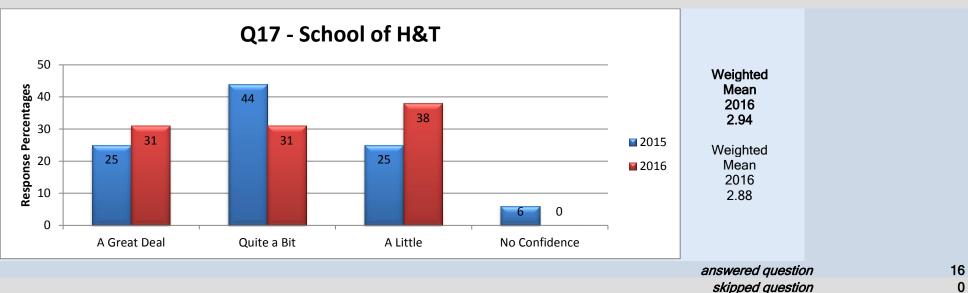

# **School of Hospitality & Tourism**

## Middle Management - Academic Chair/Manager

14. Overall do you feel your Academic Chair/Manager is doing a good job?