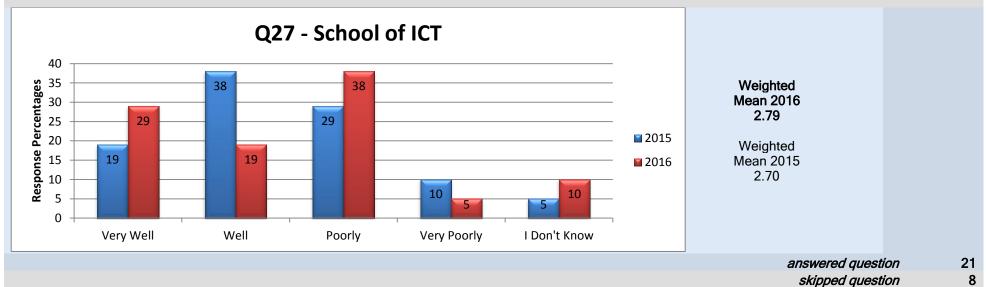

## Middle Management - Dean/Director/Associate Vice President

# 27. Overall do you feel your Dean/Director/Associate Vice President is doing a good job?