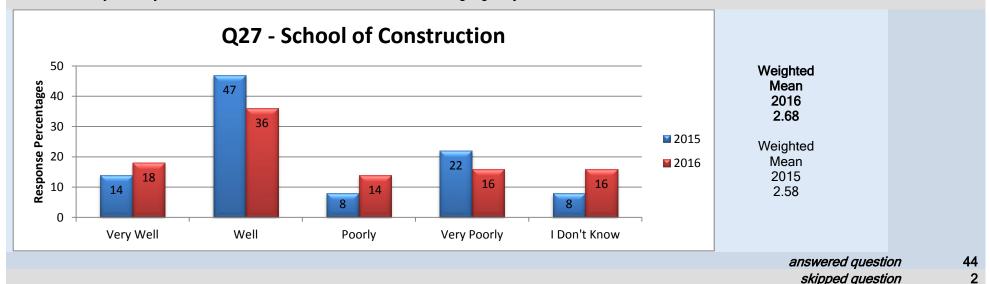

#### **School of Construction**

#### Middle Management - Dean/Director/Associate Vice President

#### 27. Overall do you feel your Dean/Director/Associate Vice President is doing a good job?