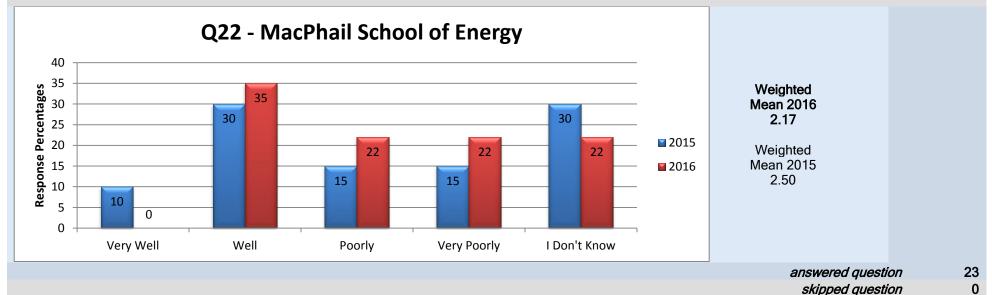

# **MacPhail School of Energy**

#### 27. Overall do you feel your Dean/Director/Associate Vice President is doing a good job?

23