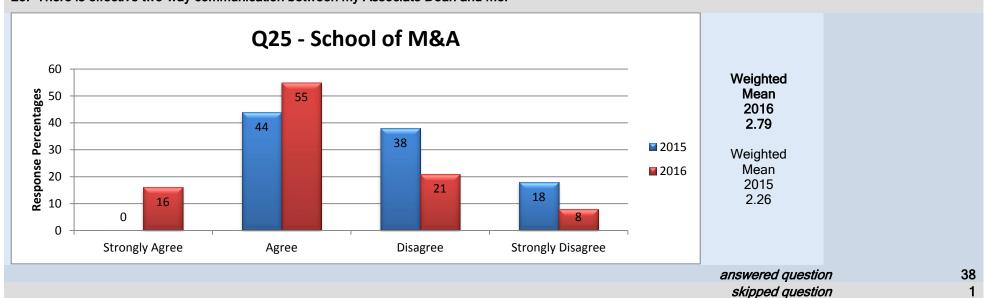

### Middle Management - Dean/Director/Associate Vice President

# 18. There is effective two-way communication between my Academic Chair/Manager and me.