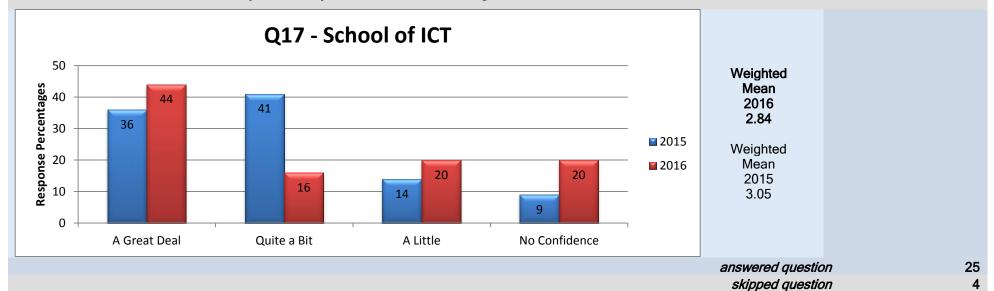

# **School of Information and Communications Technology**

45

## Middle Management - Academic Chair/Manager

# 14. Overall do you feel your Academic Chair/Manager is doing a good job?

25

10

skipped question