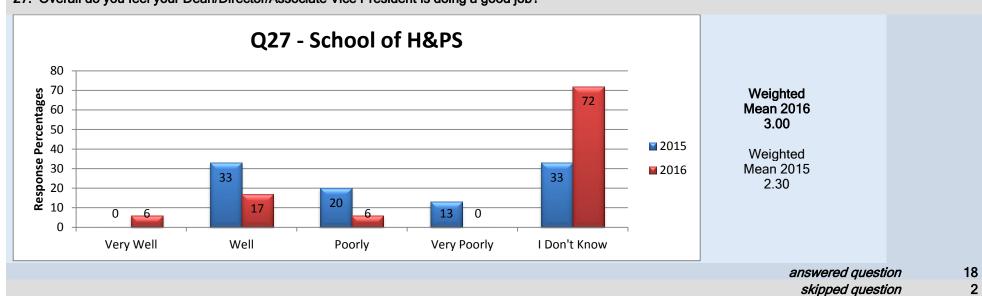

## Middle Management - Dean/Director/Associate Vice President

#### 27. Overall do you feel your Dean/Director/Associate Vice President is doing a good job?