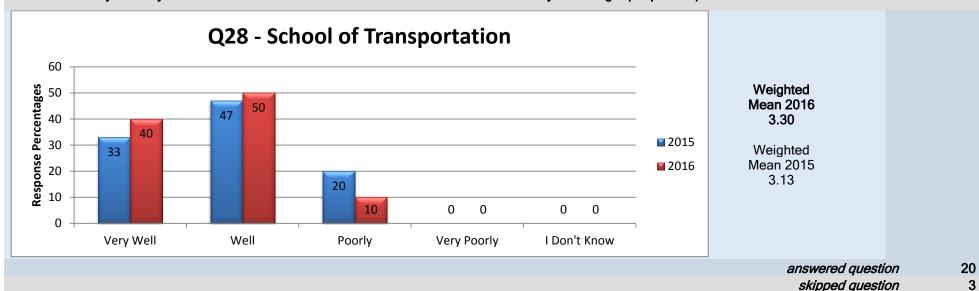

## **School of Transportation**

## Middle Management - Dean/Director/Associate Vice President

# 27. Overall do you feel your Dean/Director/Associate Vice President is doing a good job?