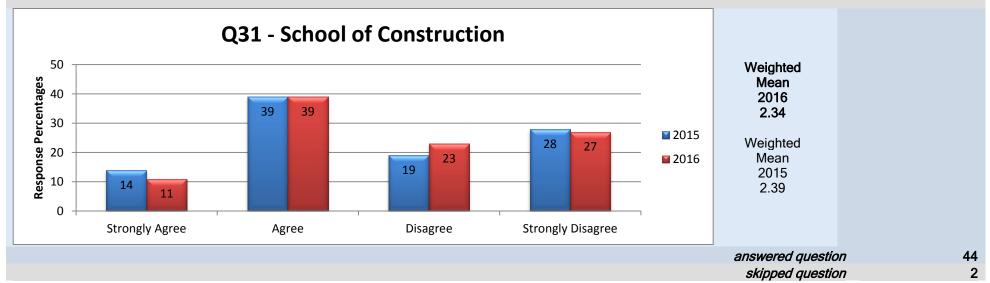

#### Middle Management - Dean/Director/Associate Vice President

#### 27. Overall do you feel your Dean/Director/Associate Vice President is doing a good job?