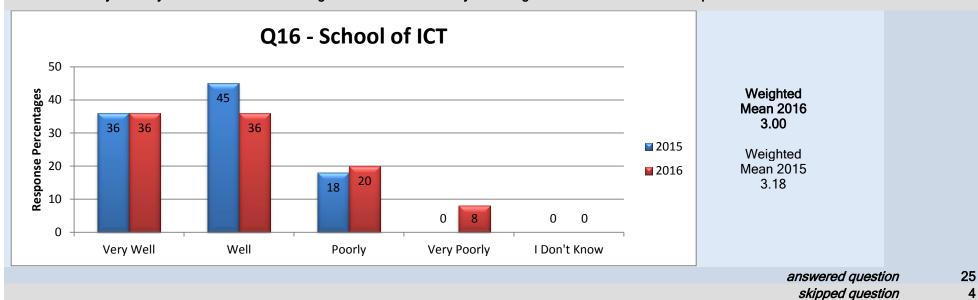

# **School of Information and Communications Technology**

45

## Middle Management - Academic Chair/Manager

# 14. Overall do you feel your Academic Chair/Manager is doing a good job?

25

10

skipped question