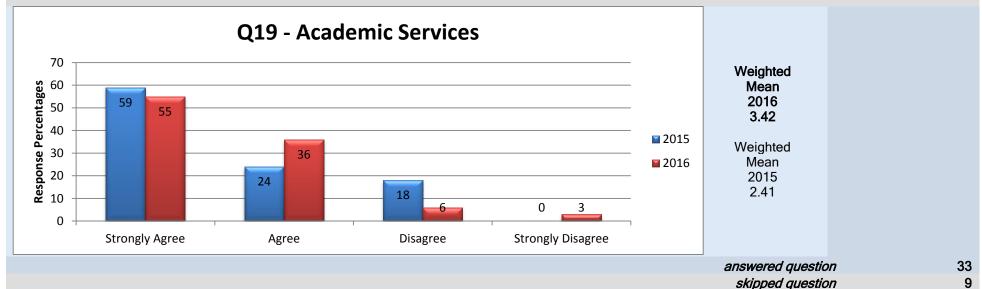

# 2016-2017 Annual Faculty Opinion Survey



# Responses by School/Department for All Middle Management Questions Total Number of Respondents to the Survey: 277

The "I Don't Know" section is treated as a "Not applicable" section and is not included in the Weighted Mean Omitted sections: those with less than 5 respondents. For example: only 2 respondents answered "yes" to having an Associate Dean

#### **Academic Services**

# Middle Management – Academic Chair/Manager

#### 14. Overall do you feel your Academic Chair/Manager is doing a good job?























18

skipped question

#### Middle Management –Associate Dean

#### 21. Overall do you feel your Associate Dean is doing a good job?

















### Middle Management – Dean/Director/Associate Vice President

#### 27. Overall do you feel your Dean/Director/Associate Vice President is doing a good job?



















#### **School of Business**

#### Middle Management - Academic Chair/Manager

# 14. Overall do you feel your Academic Chair/Manager is doing a good job?























#### Middle Management – Associate Dean

#### 21. Overall do you feel your Associate Dean is doing a good job?



















# Middle Management - Dean/Director/Associate Vice President

# 27. Overall do you feel your Dean/Director/Associate Vice President is doing a good job?