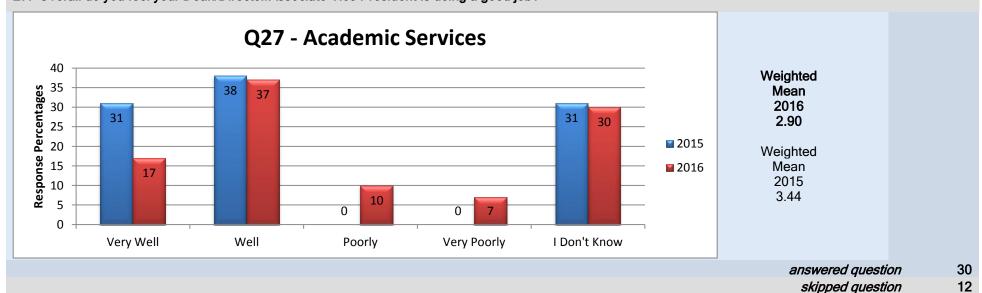

### Middle Management – Dean/Director/Associate Vice President

#### 27. Overall do you feel your Dean/Director/Associate Vice President is doing a good job?