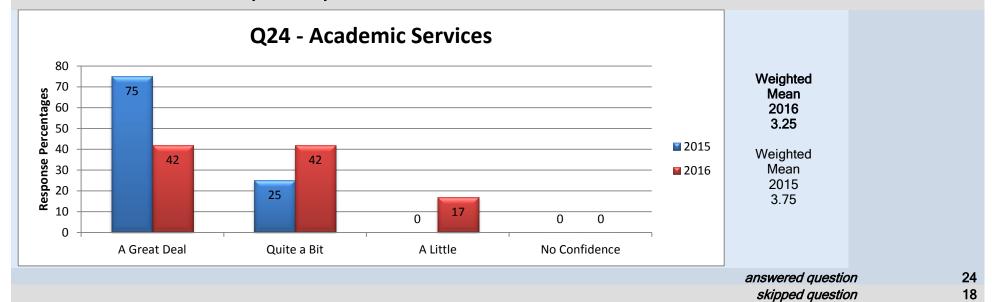

# 2016-2017 Annual Faculty Opinion Survey



# Responses by School/Department for All Middle Management Questions Total Number of Respondents to the Survey: 277

The "I Don't Know" section is treated as a "Not applicable" section and is not included in the Weighted Mean Omitted sections: those with less than 5 respondents. For example: only 2 respondents answered "yes" to having an Associate Dean

#### **Academic Services**

# Middle Management – Academic Chair/Manager

#### 14. Overall do you feel your Academic Chair/Manager is doing a good job?























18

skipped question

#### Middle Management –Associate Dean

#### 21. Overall do you feel your Associate Dean is doing a good job?

















### Middle Management – Dean/Director/Associate Vice President

#### 27. Overall do you feel your Dean/Director/Associate Vice President is doing a good job?



















#### **School of Business**

#### Middle Management - Academic Chair/Manager

# 14. Overall do you feel your Academic Chair/Manager is doing a good job?























#### Middle Management – Associate Dean

#### 21. Overall do you feel your Associate Dean is doing a good job?



















# Middle Management - Dean/Director/Associate Vice President

# 27. Overall do you feel your Dean/Director/Associate Vice President is doing a good job?















31. There is effective two-way communication between my Dean/Director/Associate Vice President and me.



#### **School of Construction**

####