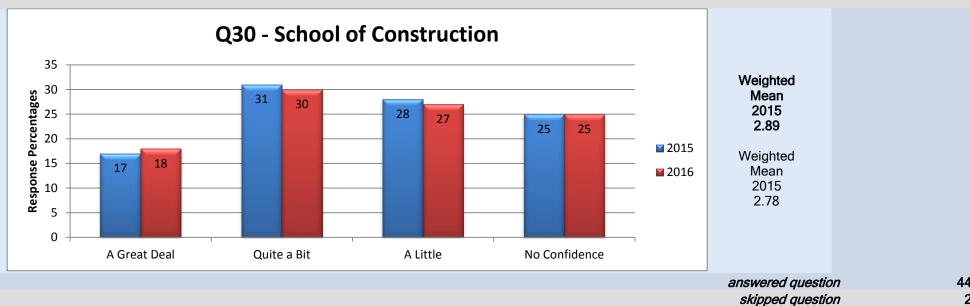

#### Middle Management - Associate Dean

#### 21. Overall do you feel your Associate Dean is doing a good job?