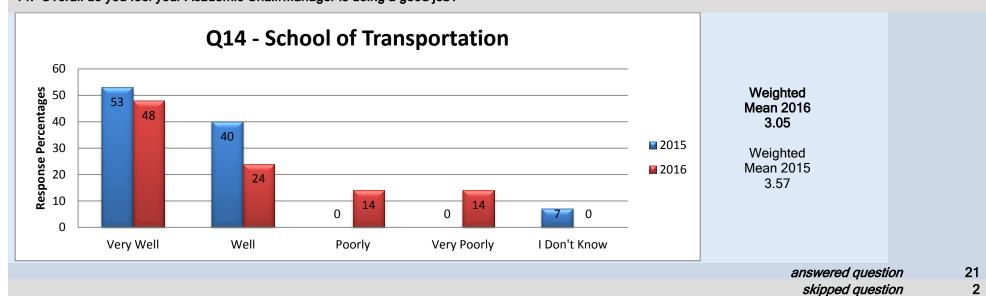

## Middle Management – Academic Chair/Manager

14. Overall do you feel your Academic Chair/Manager is doing a good job?

Weighted Mean 2016 2.90

Weighted Mean 2015 3.38

answered question skipped question

21