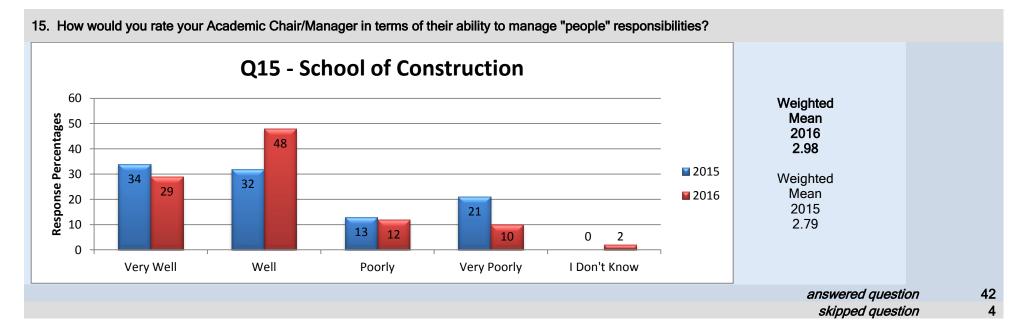

#### **School of Construction**

#### Middle Management - Associate Dean

#### 21. Overall do you feel your Associate Dean is doing a good job?