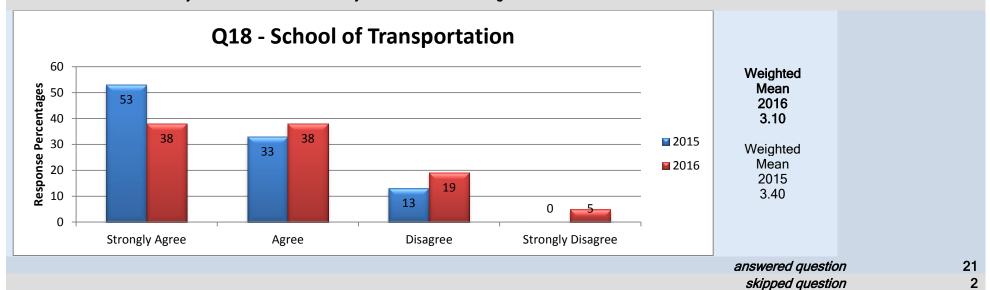

## **School of Transportation**

## 16. How would you rate your Academic Chair/Manager in terms of their ability to manage administrative/technical responsibilities?

Weighted Mean 2016 3.00

Weighted Mean 2015 3.67

answered question skipped question

21