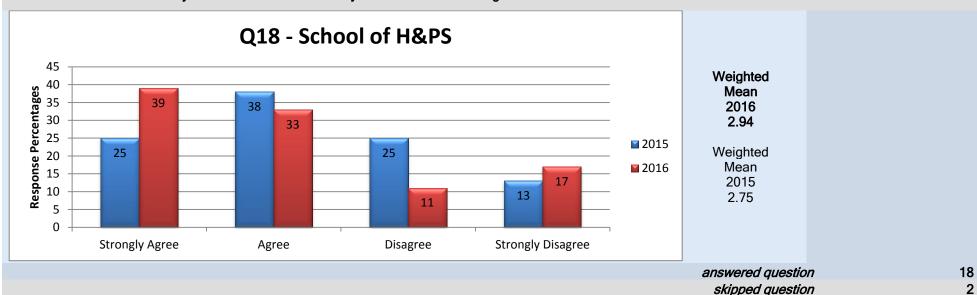

gement – Academic Chair/Manager

14. Overall do you feel your Academic Chair/Manager is doing a good job?





















#### Middle Management – Associate Dean

#### 21. Overall do you feel your Associate Dean is doing a good job?



















Middle Management - Dean/Director/Associate Vice President

#### 27. Overall do you feel your Dean/Director/Associate Vice President is doing a good job?



23













#### 31. There is effective two-way communication between my Dean/Director/Associate Vice President and me.



# School of Health & Public Safety

#### Middle Management - Academic Chair/Manager

# 14. Overall do you feel your Academic Chair/Manager is doing a good job?











#### 17. How much trust and confidence do you have in your Academic Chair/Manager?











## Middle Management - Dean/Director/Associate Vice President

#### 27. Overall do you feel your Dean/Director/Associate Vice President is doing a good job?



















# **School of Hospitality & Tourism**

## Middle Management - Academic Chair/Manager

14. Overall do you feel your Academic Chair/Manager is doing a good job?























## Middle Management - Dean/Director/Associate Vice President

# 27. Overall do you feel your Dean/Director/Associate Vice President is doing a good job?



















# **School of Information and Communications Technology**

45

## Middle Management - Academic Chair/Manager

# 14. Overall do you feel your Academic Chair/Manager is doing a good job?

















25





10

skipped question

## Middle Management - Associat