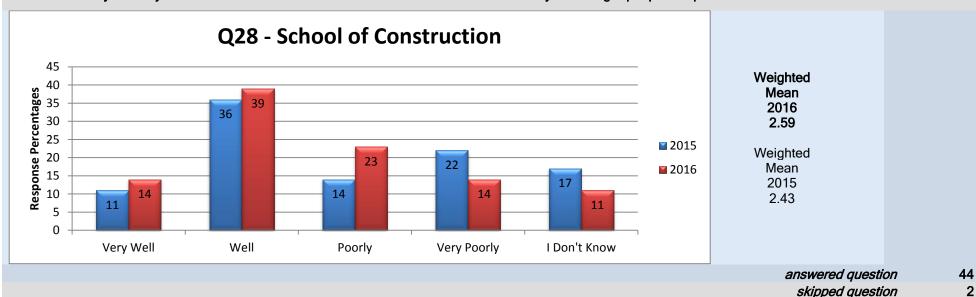

#### Middle Management - Dean/Director/Associate Vice President

#### 27. Overall do you feel your Dean/Director/Associate Vice President is doing a good job?