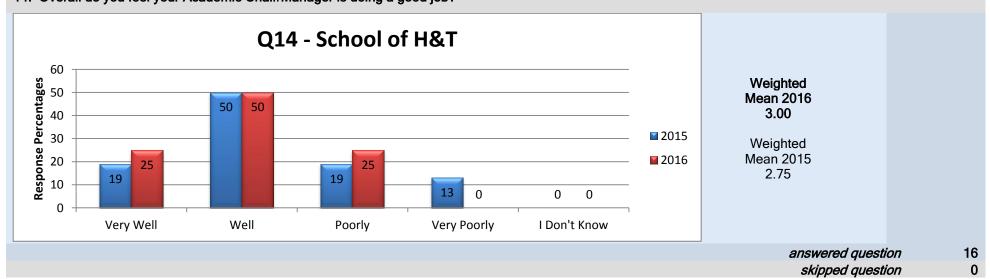

# **School of Hospitality & Tourism**

## Middle Management - Academic Chair/Manager

14. Overall do you feel your Academic Chair/Manager is doing a good job?