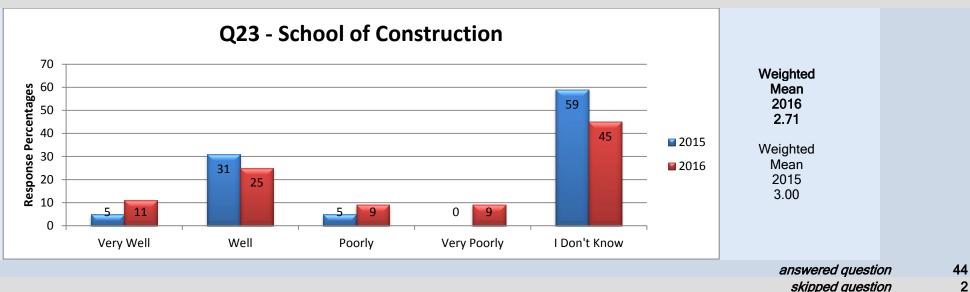

#### **School of Construction**

#### Middle Management - Dean/Director/Associate Vice President

#### 27. Overall do you feel your Dean/Director/Associate Vice President is doing a good job?