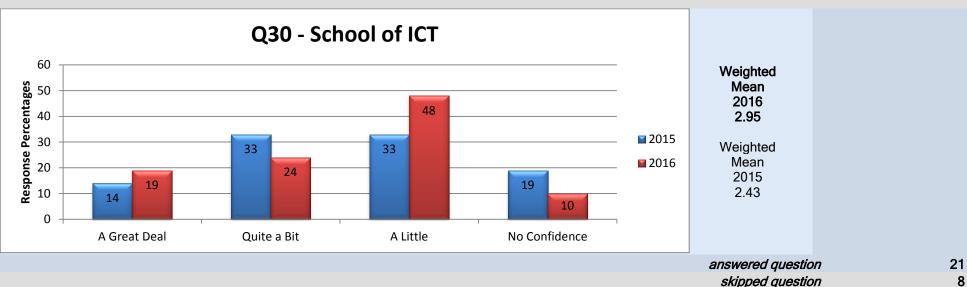

# **School of Information and Communications Technology**

45

## Middle Management - Dean/Director/Associate Vice President

# 27. Overall do you feel your Dean/Director/Associate Vice President is doing a good job?