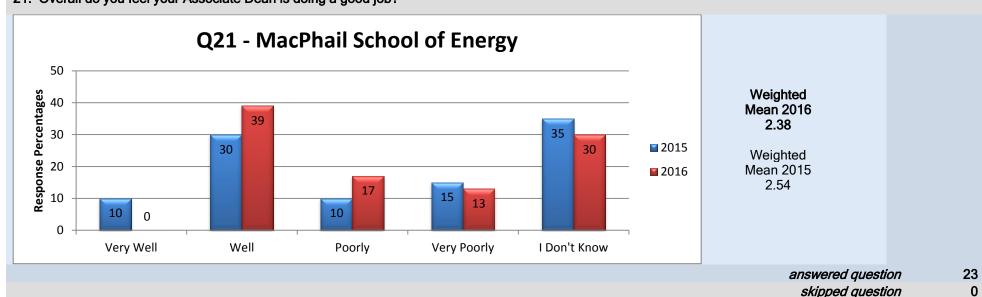

# **MacPhail School of Energy**

#### Middle Management – Associate Dean

#### 21. Overall do you feel your Associate Dean is doing a good job?

Middle Management - Dean/Director/Associate Vice President