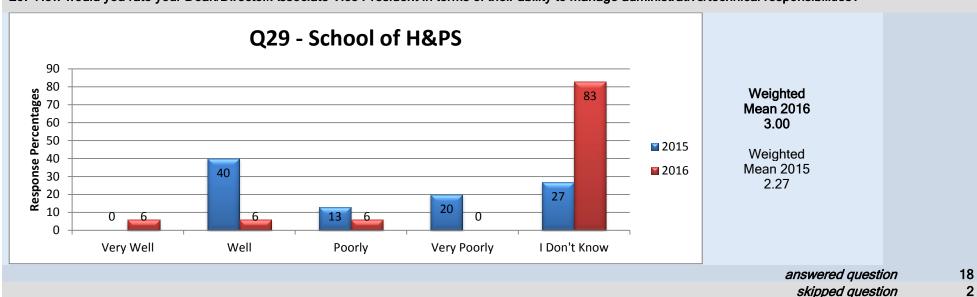

# School of Health & Public Safety

## Middle Management - Dean/Director/Associate Vice President

#### 27. Overall do you feel your Dean/Director/Associate Vice President is doing a good job?