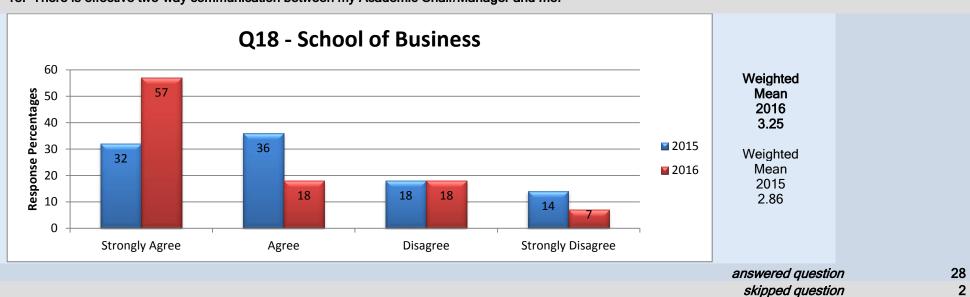

#### **School of Business**

#### Middle Management - Academic Chair/Manager

# 18. There is effective two-way communication between my Academic Chair/Manager and me.