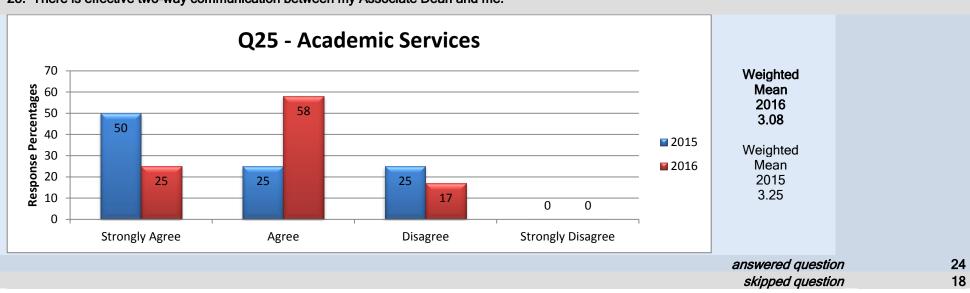

# 2016-2017 Annual Faculty Opinion Survey



# Responses by School/Department for All Middle Management Questions Total Number of Respondents to the Survey: 277

The "I Don't Know" section is treated as a "Not applicable" section and is not included in the Weighted Mean Omitted sections: those with less than 5 respondents. For example: only 2 respondents answered "yes" to having an Associate Dean

#### **Academic Services**

# Middle Management – Academic Chair/Manager

#### 14. Overall do you feel your Academic Chair/Manager is doing a good job?























18

skipped question

#### Middle Management –Associate Dean

#### 21. Overall do you feel your Associate Dean is doing a good job?

















### Middle Management – Dean/Director/Associate Vice President

#### 27. Overall do you feel your Dean/Director/Associate Vice President is doing a good job?



















#### **School of Business**

#### Middle Management - Academic Chair/Manager

# 14. Overall do you feel your Academic Chair/Manager is doing a good job?























#### Middle Management – Associate Dean

#### 21. Overall do you feel your Associate Dean is doing a good job?



















# Middle Management - Dean/Director/Associate Vice President

# 27. Overall do you feel your Dean/Director/Associate Vice President is doing a good job?















31. There is effective two-way communication between my Dean/Director/Associate Vice President and me.



#### **School of Construction**

#### Mid