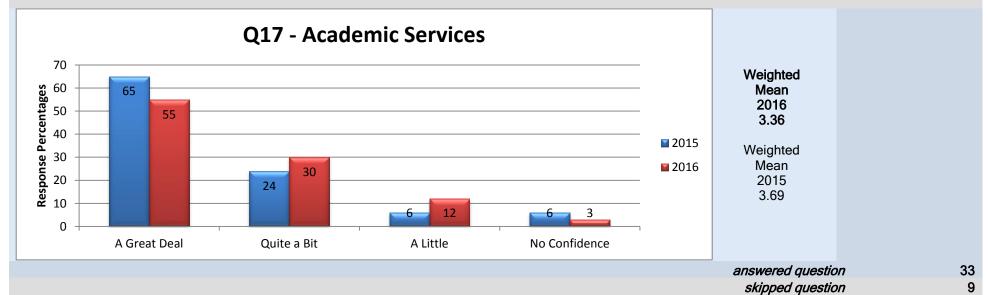

# 2016-2017 Annual Faculty Opinion Survey



# Responses by School/Department for All Middle Management Questions Total Number of Respondents to the Survey: 277

The "I Don't Know" section is treated as a "Not applicable" section and is not included in the Weighted Mean Omitted sections: those with less than 5 respondents. For example: only 2 respondents answered "yes" to having an Associate Dean

#### **Academic Services**

# Middle Management – Academic Chair/Manager

#### 14. Overall do you feel your Academic Chair/Manager is doing a good job?























18

skipped question

#### Middle Management –Associate Dean

#### 21. Overall do you feel your Associate Dean is doing a good job?

















### Middle Management – Dean/Director/Associate Vice President

#### 27. Overall do you feel your Dean/Director/Associate Vice President is doing a good job?



















#### **School of Business**

#### Middle Management - Academic Chair/Manager

# 14. Overall do you feel your Academic Chair/Manager is doing a good job?























#### Middle Management – Associate Dean

#### 21. Overall do you feel your Associate Dean is doing a good job?



















# Middle Management - Dean/Director/Associate Vice President

# 27. Overall do you feel your Dean/Director/Associate Vice President is doing a good job?