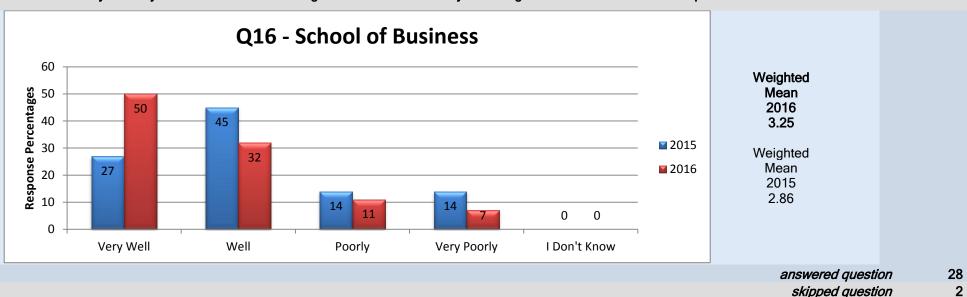

# Middle Management - Dean/Director/Associate Vice President

# 27. Overall do you feel your Dean/Director/Associate Vice President is doing a good job?

31. There is effective two-way communication between my Dean/Director/Associate Vice President and me.