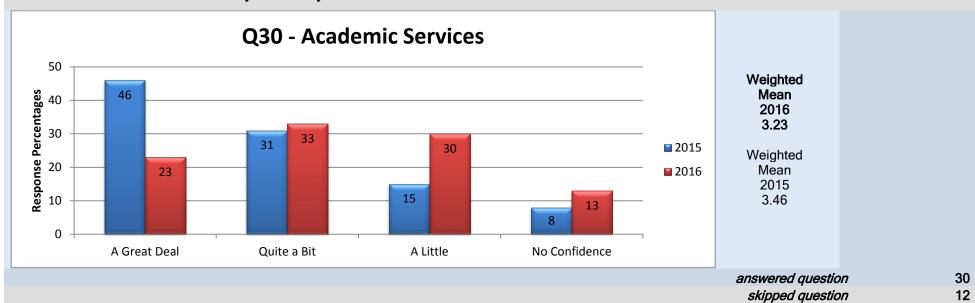

agement Questions Total Number of Respondents to the Survey: 277

The "I Don't Know" section is treated as a "Not applicable" section and is not included in the Weighted Mean Omitted sections: those with less than 5 respondents. For example: only 2 respondents answered "yes" to having an Associate Dean

#### **Academic Services**

# Middle Management – Academic Chair/Manager

#### 14. Overall do you feel your Academic Chair/Manager is doing a good job?























18

skipped question

#### Middle Management –Associate Dean

#### 21. Overall do you feel your Associate Dean is doing a good job?

















### Middle Management – Dean/Director/Associate Vice President

#### 27. Overall do you feel your Dean/Director/Associate Vice President is doing a good job?



















#### **School of Business**

#### Middle Management - Academic Chair/Manager

# 14. Overall do you feel your Academic Chair/Manager is doing a good job?























#### Middle Management – Associate Dean

#### 21. Overall do you feel your Associate Dean is doing a good job?



















# Middle Management - Dean/Director/Associate Vice President

# 27. Overall do you feel your Dean/Director/Associate Vice President is doing a good job?















31. There is effective two-way communication between my Dean/Director/Associate Vice President and me.



#### **School of Construction**

#### Middle Management - Academic Chair/Manager

14. Overall do you feel your Academic Chair/Manager is doing a good job?





















#### Middle Management - Associate Dea