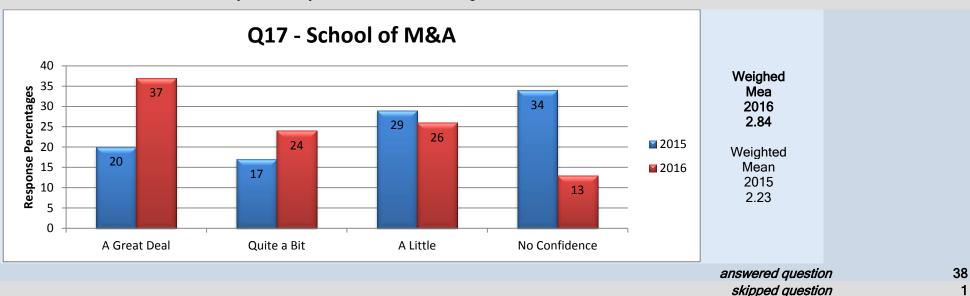

## **School of Manufacturing & Automation**

## Middle Management - Academic Chair/Manager

14. Overall do you feel your Academic Chair/Manager is doing a good job?