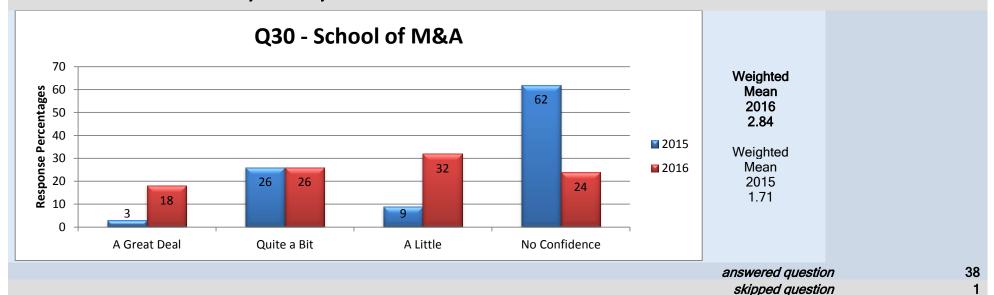

#### 17. How much trust and confidence do you have in your Academic Chair/Manager?