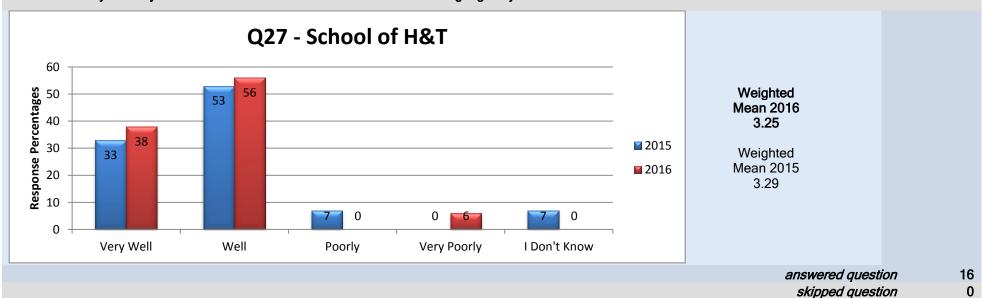

## Middle Management - Dean/Director/Associate Vice President

# 27. Overall do you feel your Dean/Director/Associate Vice President is doing a good job?