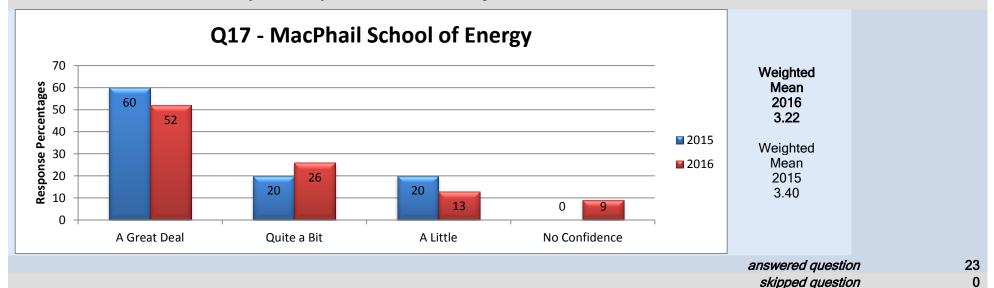

#### 31. There is effective two-way communication between my Dean/Director/Associate Vice President and me.