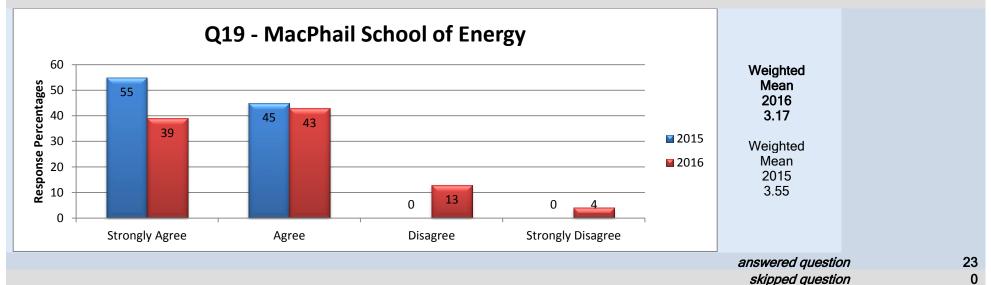

# **MacPhail School of Energy**

#### 21. Overall do you feel your Associate Dean is doing a good job?

Middle Management - Dean/Director/Associate Vice President

#### 27. Overall do you feel your Dean/Director/Associate Vice President is doing a good job?

23

#### 31. There is effective two-way communication between my Dean/Director/Associate Vice President and me.