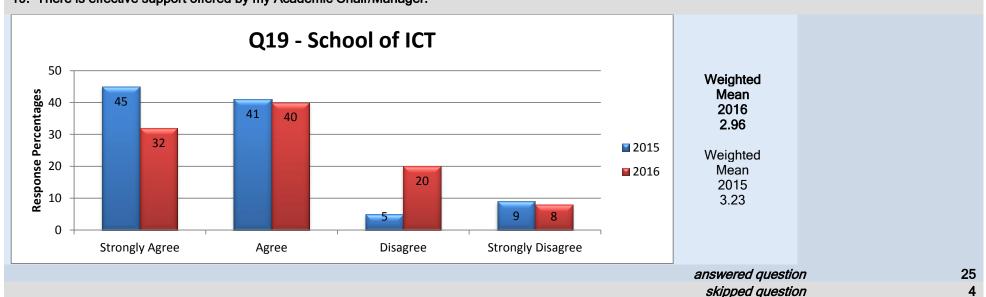

# **School of Information and Communications Technology**

45

## Middle Management - Associate Dean

### 21. Overall do you feel your Associate Dean is doing a good job?