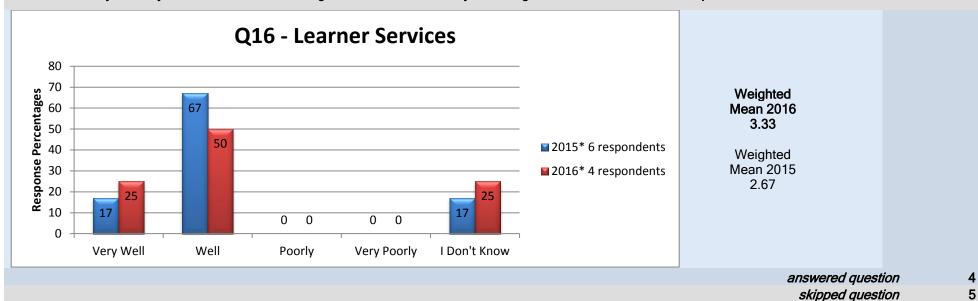

#### **Learner Services**

# 14. Overall do you feel your Academic Chair/Manager is doing a good job?

skipped question

5