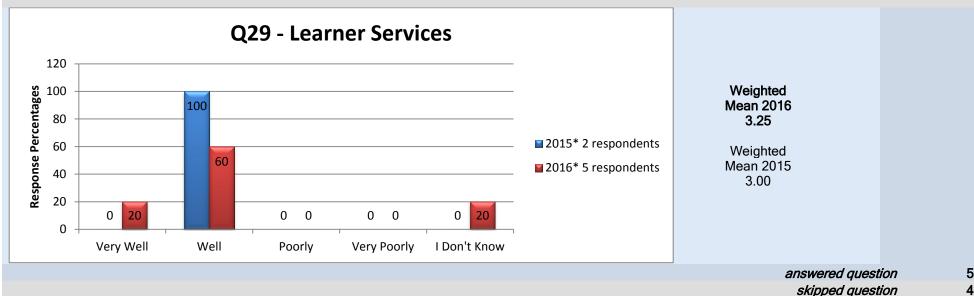

mic Chair/Manager

# 14. Overall do you feel your Academic Chair/Manager is doing a good job?

















25





10

skipped question

## Middle Management - Associate Dean

### 21. Overall do you feel your Associate Dean is doing a good job?



















## Middle Management - Dean/Director/Associate Vice President

# 27. Overall do you feel your Dean/Director/Associate Vice President is doing a good job?



















#### **Learner Services**

## Middle Management - Academic Chair/Manager

# 14. Overall do you feel your Academic Chair/Manager is doing a good job?







skipped question

5

















## Middle Management - Dean/Director/Associate Vice President

#### 27. Overall do you feel your Dean/Director/Associate Vice President is doing a good job?



















## **School of Manufacturing & Automation**

## Middle Management - Academic Chair/Manager

14. Overall do you feel your Academic Chair/Manager is doing a good job?















# 18. There is effective two-way communication between my Academic Chair/Manager and me.







## Middle Management – Associate Dean

## 21. Overall do you feel your Associate Dean is doing a good job?



















### Middle Management - Dean/Director/Associate Vice President

#### 27. Overall do you feel your Dean/Director/Associate Vice President is doing a good job?



## 28. How would you rate your Dean/Director/Associate Vice President in terms of their ability to manage "people" responsibilities?















## **School of Transportation**

## Middle Management – Academic Chair/Manager