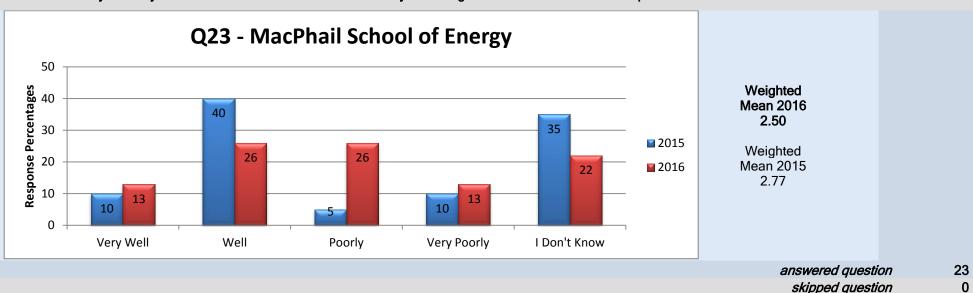

# **MacPhail School of Energy**

#### Middle Management – Academic Chair/Manager

14. Overall do you feel your Academic Chair/Manager is doing a good job?