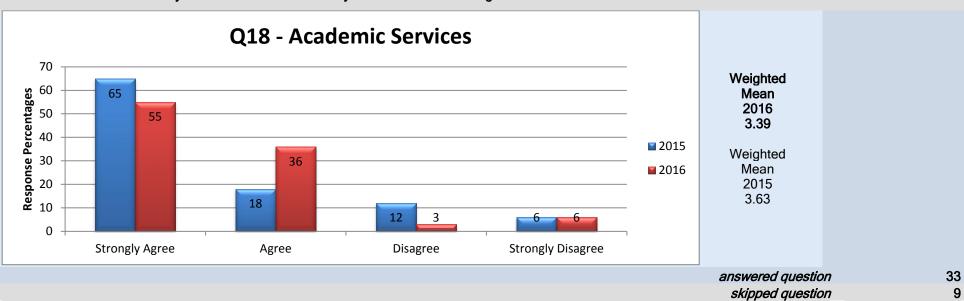

# 2016-2017 Annual Faculty Opinion Survey



# Responses by School/Department for All Middle Management Questions Total Number of Respondents to the Survey: 277

The "I Don't Know" section is treated as a "Not applicable" section and is not included in the Weighted Mean Omitted sections: those with less than 5 respondents. For example: only 2 respondents answered "yes" to having an Associate Dean

#### **Academic Services**

# Middle Management – Academic Chair/Manager

#### 14. Overall do you feel your Academic Chair/Manager is doing a good job?























18

skipped question

#### Middle Management –Associate Dean

#### 21. Overall do you feel your Associate Dean is doing a good job?

















### Middle Management – Dean/Director/Associate Vice President

#### 27. Overall do you feel your Dean/Director/Associate Vice President is doing a good job?



















#### **School of Business**

#### Middle Management - Academic Chair/Manager

# 14. Overall do you feel your Academic Chair/Manager is doing a good job?























#### Middle Management – Associate Dean

#### 21. Overall do you feel your Associate Dean is doing a good job?



















# Middle Management - Dean/Director/Associate Vice President

# 27. Overall do you feel your Dean/Director/Associate Vice President is doing a good job?