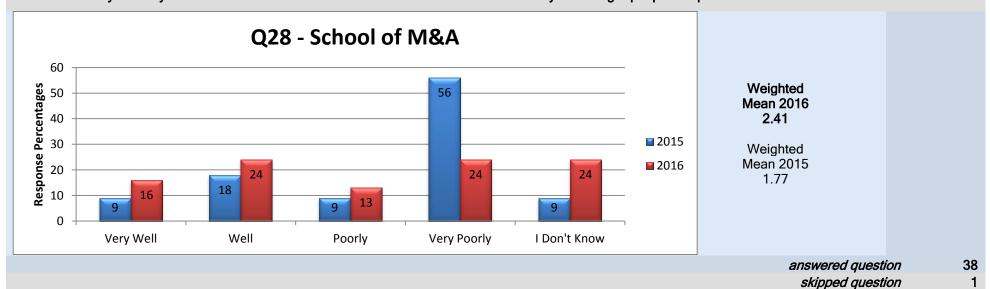

#### 31. There is effective two-way communication between my Dean/Director/Associate Vice President and me.