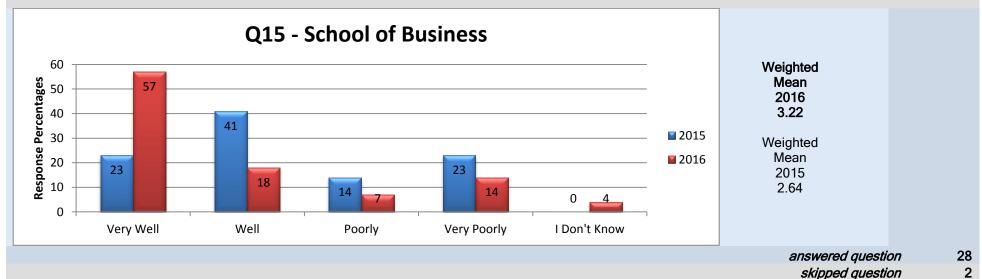

#### Middle Management – Associate Dean

#### 21. Overall do you feel your Associate Dean is doing a good job?