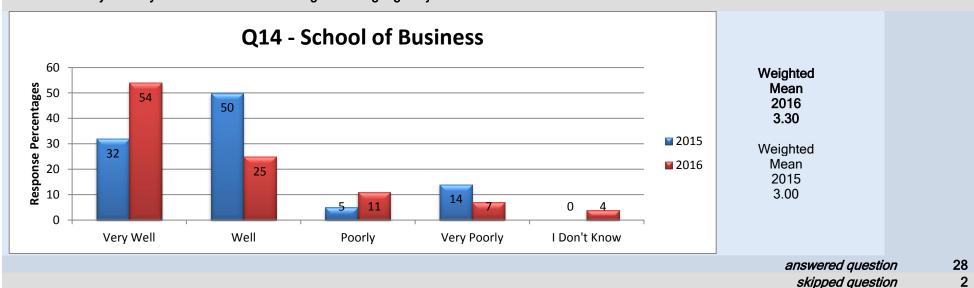

#### **School of Business**

#### Middle Management - Academic Chair/Manager

# 14. Overall do you feel your Academic Chair/Manager is doing a good job?