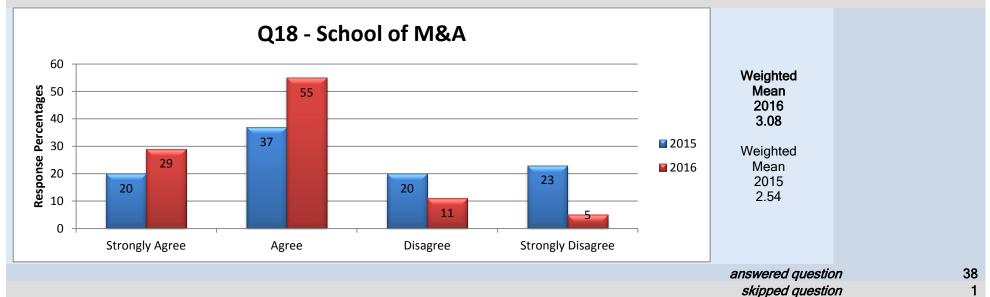

# 18. There is effective two-way communication between my Academic Chair/Manager and me.