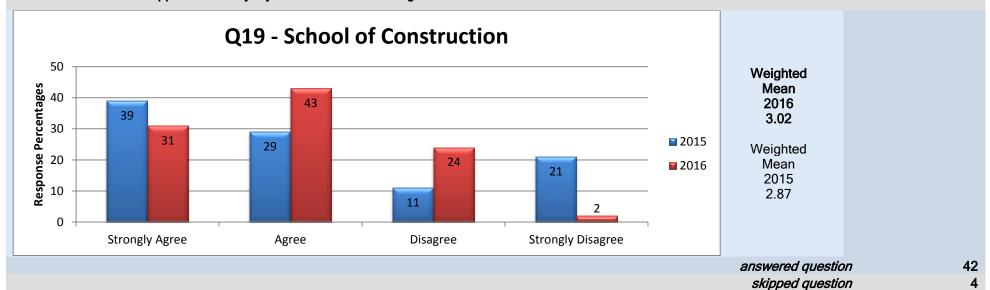

#### **School of Construction**

#### Middle Management - Academic Chair/Manager

14. Overall do you feel your Academic Chair/Manager is doing a good job?