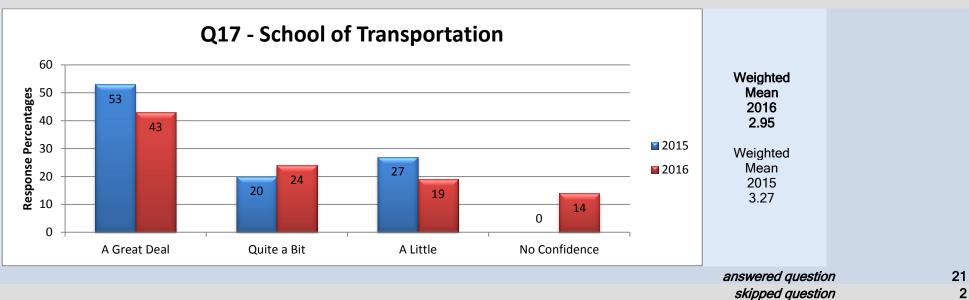

## **School of Transportation**

## Middle Management – Academic Chair/Manager

14. Overall do you feel your Academic Chair/Manager is doing a good job?

Weighted Mean 2016 2.90

Weighted Mean 2015 3.38

answered question skipped question

21