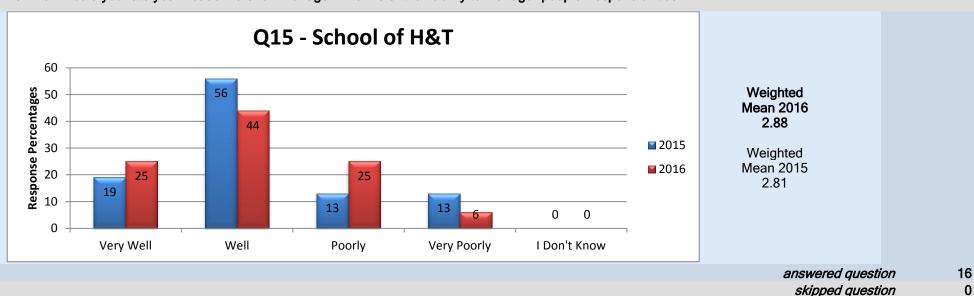

# **School of Hospitality & Tourism**

## Middle Management - Academic Chair/Manager

14. Overall do you feel your Academic Chair/Manager is doing a good job?