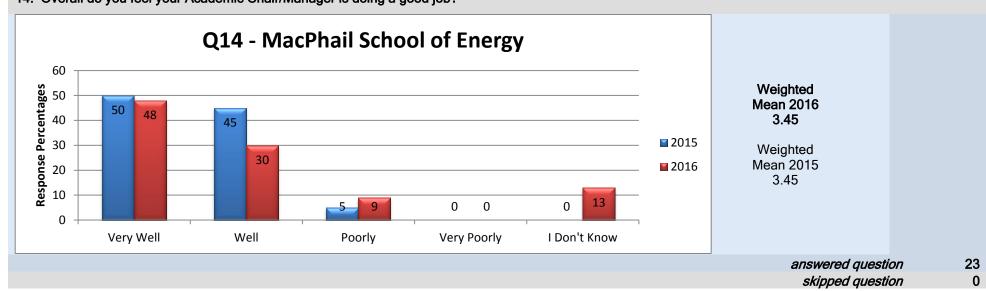

# **MacPhail School of Energy**

#### Middle Management – Academic Chair/Manager

14. Overall do you feel your Academic Chair/Manager is doing a good job?