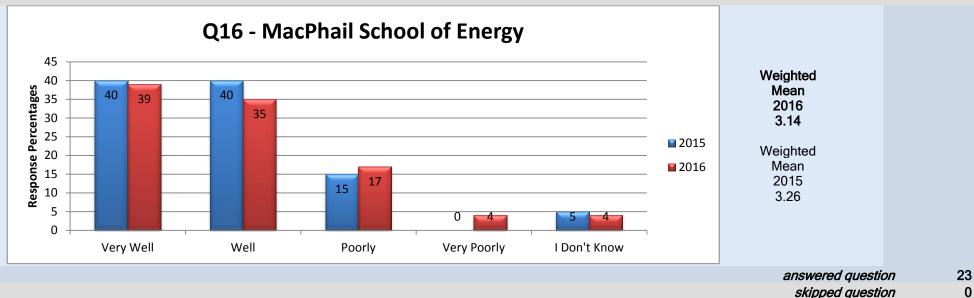

#### 27. Overall do you feel your Dean/Director/Associate Vice President is doing a good job?

23