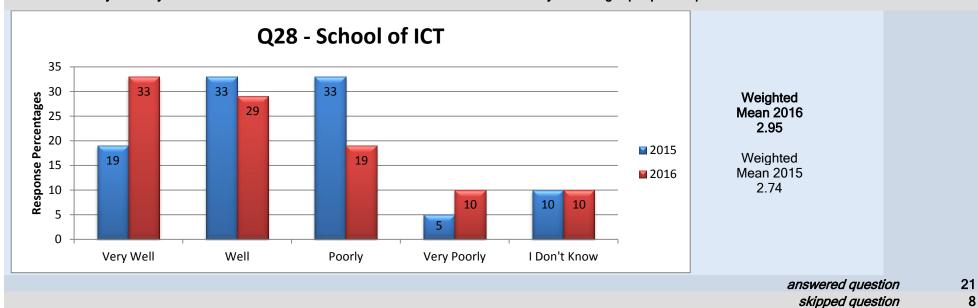

## Middle Management - Dean/Director/Associate Vice President

# 27. Overall do you feel your Dean/Director/Associate Vice President is doing a good job?