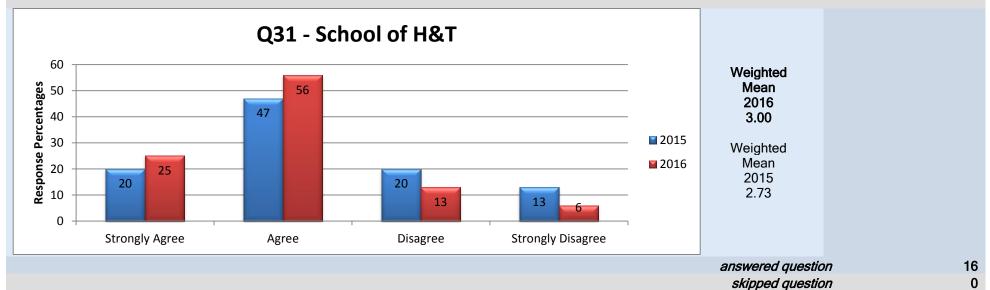

# **School of Hospitality & Tourism**

## Middle Management - Dean/Director/Associate Vice President

# 27. Overall do you feel your Dean/Director/Associate Vice President is doing a good job?