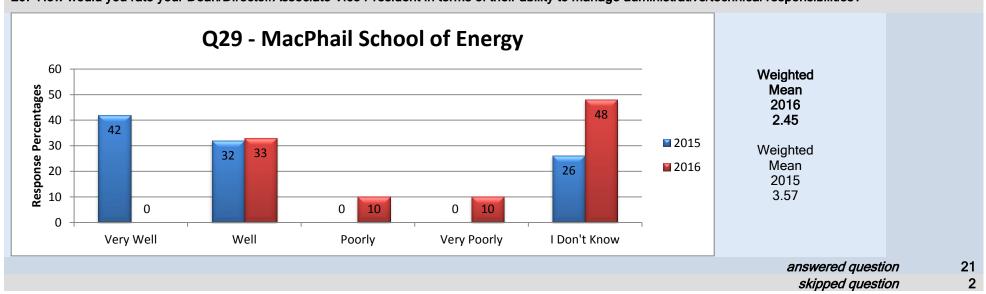

# **MacPhail School of Energy**

#### 21. Overall do you feel your Associate Dean is doing a good job?

Middle Management - Dean/Director/Associate Vice President