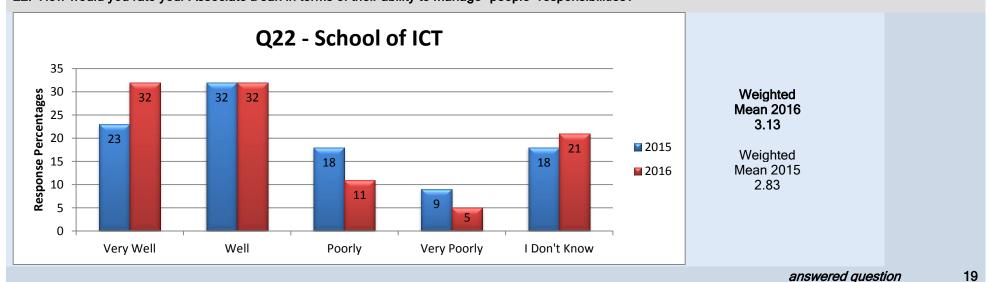

# **School of Information and Communications Technology**

45

## Middle Management - Dean/Director/Associate Vice President

# 27. Overall do you feel your Dean/Director/Associate Vice President is doing a good job?

## 28. How would you rate your Dean/Director/Associate Vice President in terms of their ability to manage "people" responsibilities?