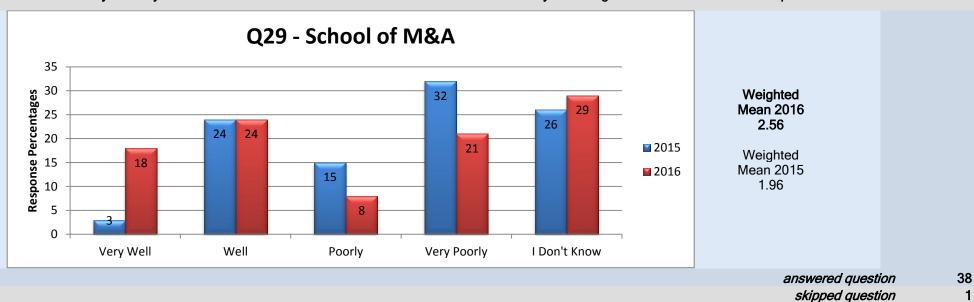

# School of Health & Public Safety

#### Middle Management - Academic Chair/Manager

# 14. Overall do you feel your Academic Chair/Manager is doing a good job?