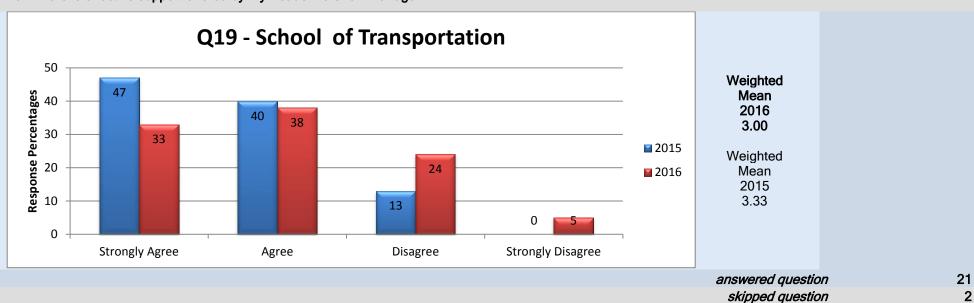

### Middle Management - Dean/Director/Associate Vice President

#### 27. Overall do you feel your Dean/Director/Associate Vice President is doing a good job?



## 28. How would you rate your Dean/Director/Associate Vice President in terms of their ability to manage "people" responsibilities?















## **School of Transportation**

## Middle Management – Academic Chair/Manager

14. Overall do you feel your Academic Chair/Manager is doing a good job?







Weighted Mean 2016 2.90

Weighted Mean 2015 3.38

answered question skipped question

21

## 16. How would you rate your Academic Chair/Manager in terms of their ability to manage administrative/technical responsibilities?



Weighted Mean 2016 3.00

Weighted Mean 2015 3.67

answered question skipped question

21













## Middle Management - Dean/Director/Associate Vice President

# 27. Overall do you feel your Dean/Director/Associate Vice President is doing a good job?