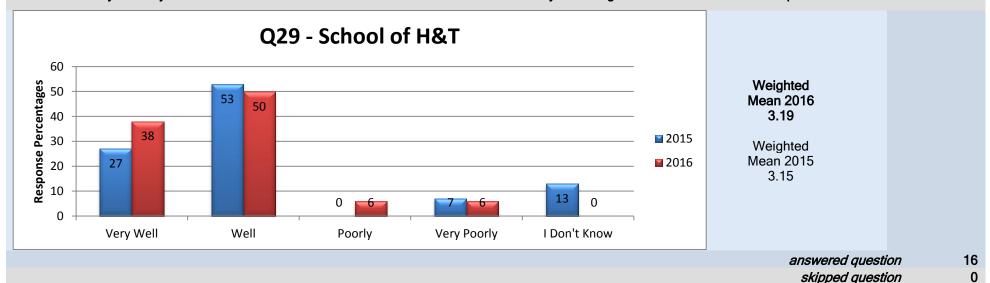

## Middle Management - Dean/Director/Associate Vice President

# 27. Overall do you feel your Dean/Director/Associate Vice President is doing a good job?