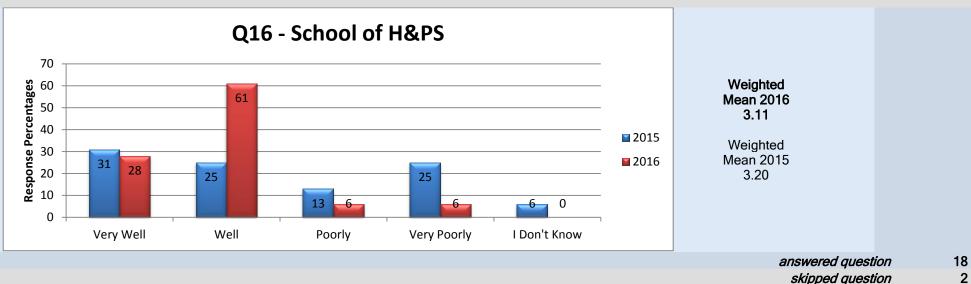

# School of Health & Public Safety

#### Middle Management - Academic Chair/Manager