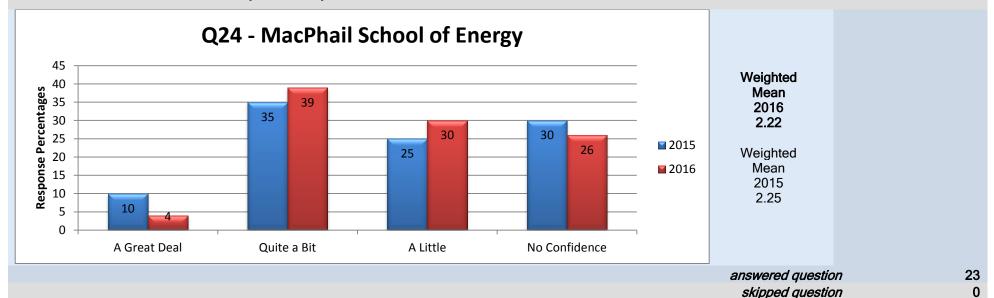

#### Middle Management – Associate Dean

#### 21. Overall do you feel your Associate Dean is doing a good job?

Middle Management - Dean/Director/Associate Vice President