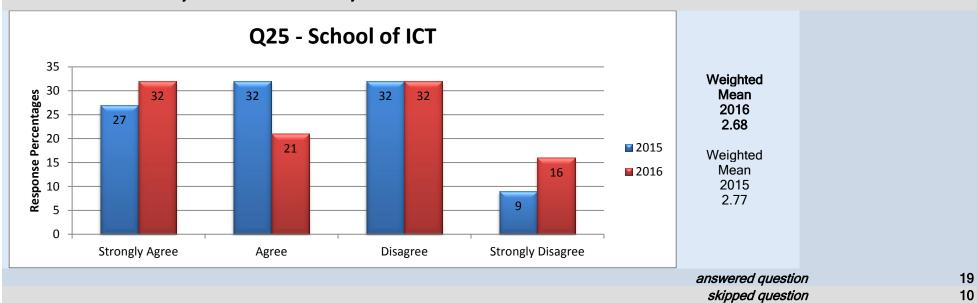

# **School of Information and Communications Technology**

45

## Middle Management - Academic Chair/Manager

# 14. Overall do you feel your Academic Chair/Manager is doing a good job?

25

10

skipped question