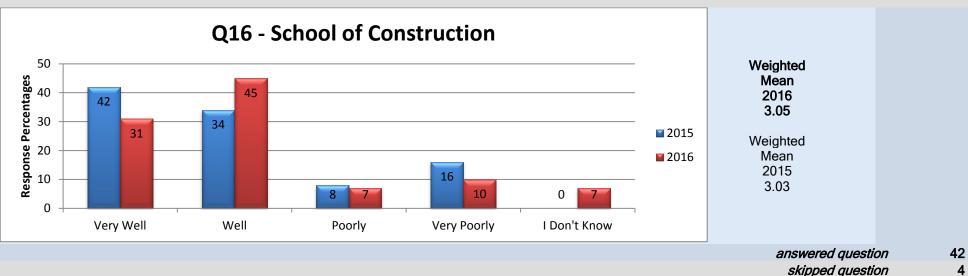

#### **School of Construction**

#### Middle Management - Academic Chair/Manager

14. Overall do you feel your Academic Chair/Manager is doing a good job?