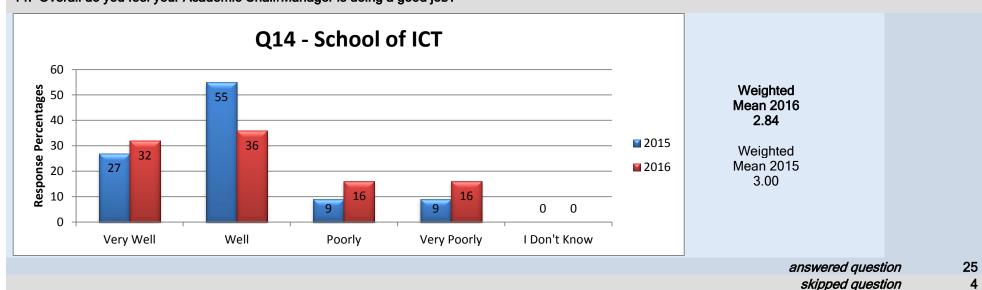

# **School of Information and Communications Technology**

45

## Middle Management - Academic Chair/Manager

# 14. Overall do you feel your Academic Chair/Manager is doing a good job?

25

10

skipped question