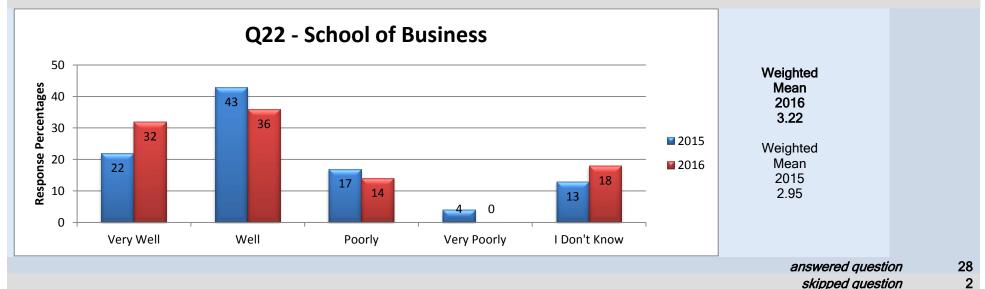

#### **School of Business**

#### Middle Management – Associate Dean

#### 21. Overall do you feel your Associate Dean is doing a good job?