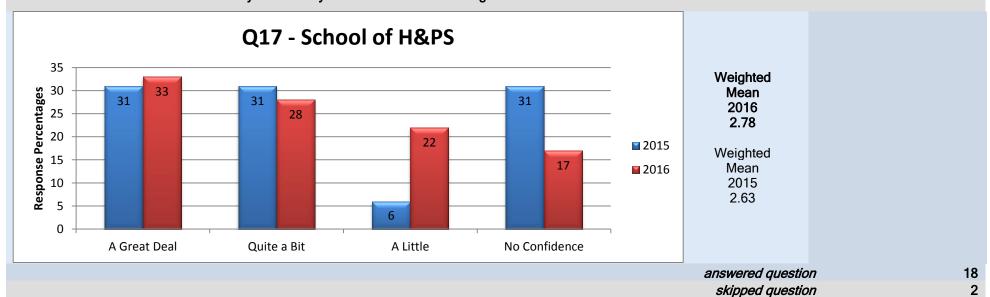

#### 17. How much trust and confidence do you have in your Academic Chair/Manager?