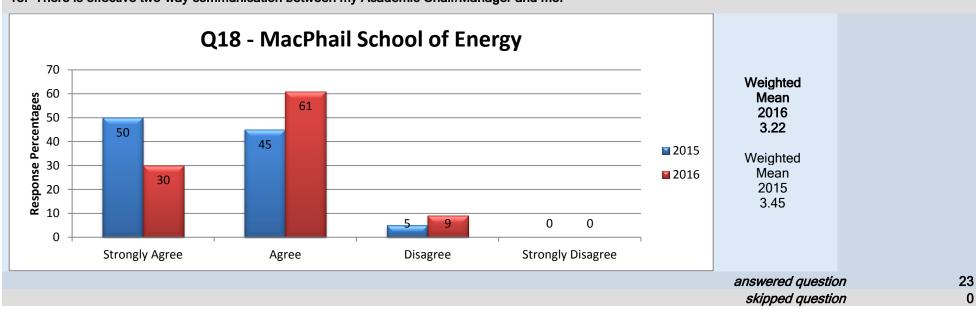

# **MacPhail School of Energy**

#### Middle Management – Academic Chair/Manager

14. Overall do you feel your Academic Chair/Manager is doing a good job?