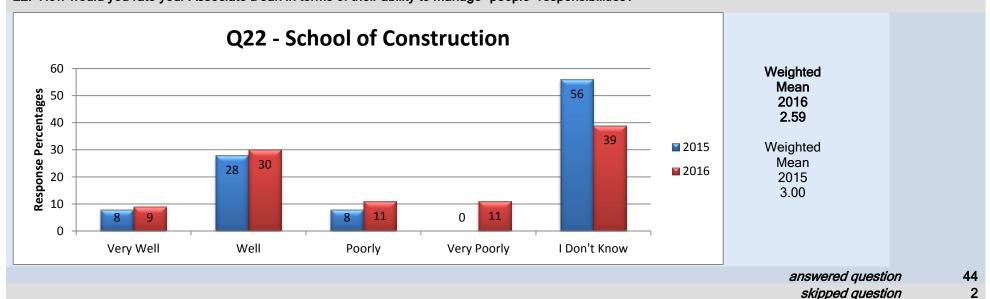

#### Middle Management - Dean/Director/Associate Vice President

#### 27. Overall do you feel your Dean/Director/Associate Vice President is doing a good job?