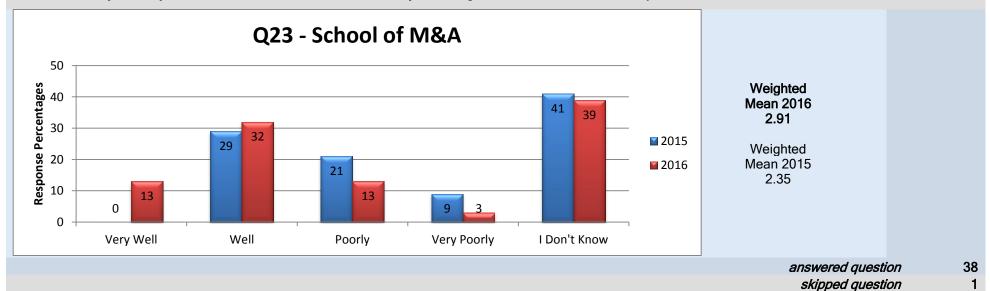

### Middle Management - Dean/Director/Associate Vice President

## 28. How would you rate your Dean/Director/Associate Vice President in terms of their ability to manage "people" responsibilities?