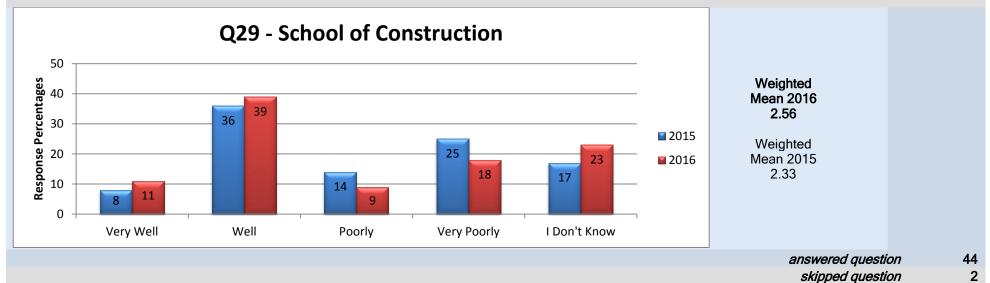

#### Middle Management - Dean/Director/Associate Vice President

#### 27. Overall do you feel your Dean/Director/Associate Vice President is doing a good job?