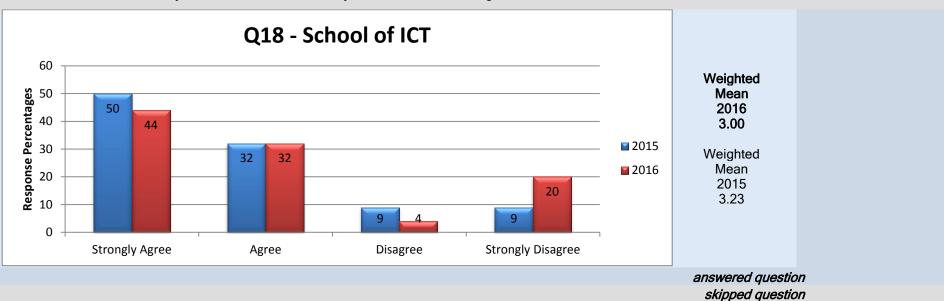

# **School of Information and Communications Technology**

45

## Middle Management - Associate Dean

### 21. Overall do you feel your Associate Dean is doing a good job?