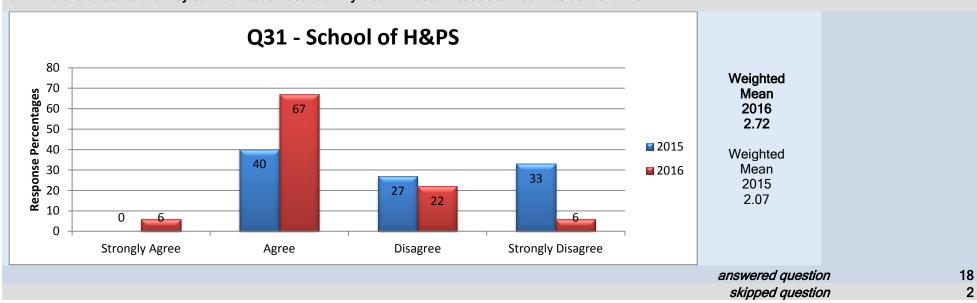

# School of Health & Public Safety

## Middle Management - Dean/Director/Associate Vice President

#### 27. Overall do you feel your Dean/Director/Associate Vice President is doing a good job?