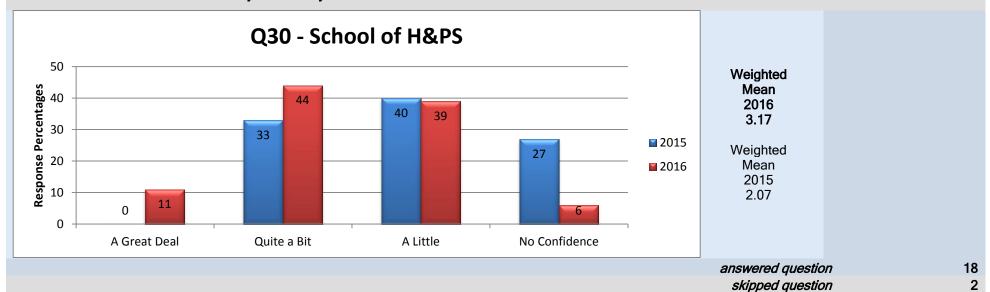

# School of Health & Public Safety

#### 17. How much trust and confidence do you have in your Academic Chair/Manager?