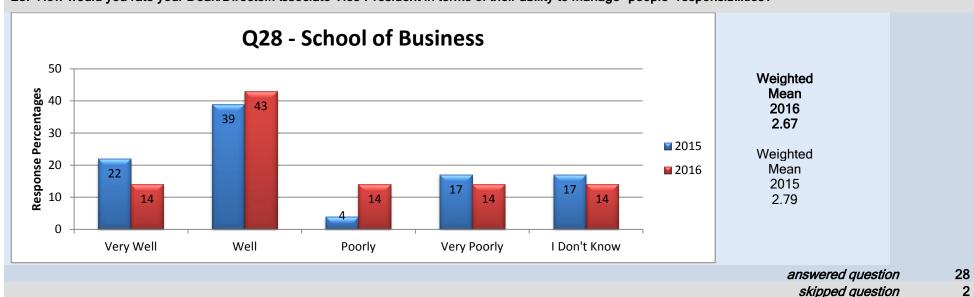

## 28. How would you rate your Dean/Director/Associate Vice President in terms of their ability to manage "people" responsibilities?