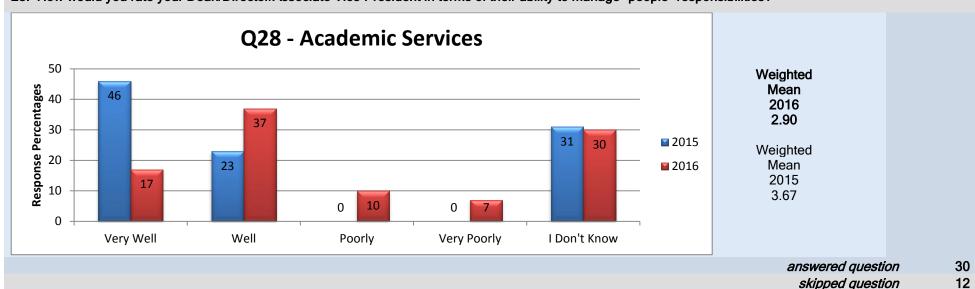

## 28. How would you rate your Dean/Director/Associate Vice President in terms of their ability to manage "people" responsibilities?