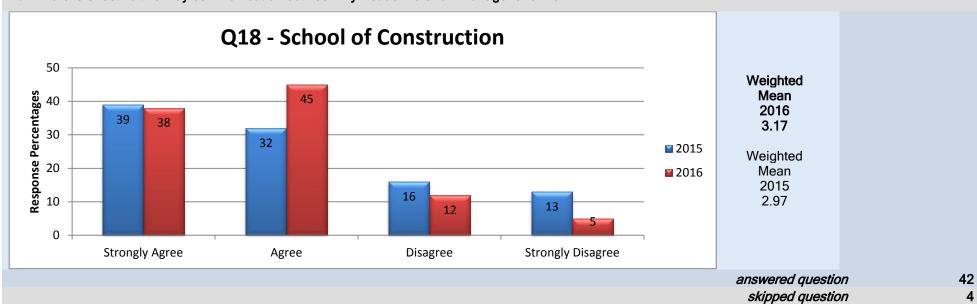

#### **School of Construction**

#### Middle Management - Academic Chair/Manager

14. Overall do you feel your Academic Chair/Manager is doing a good job?