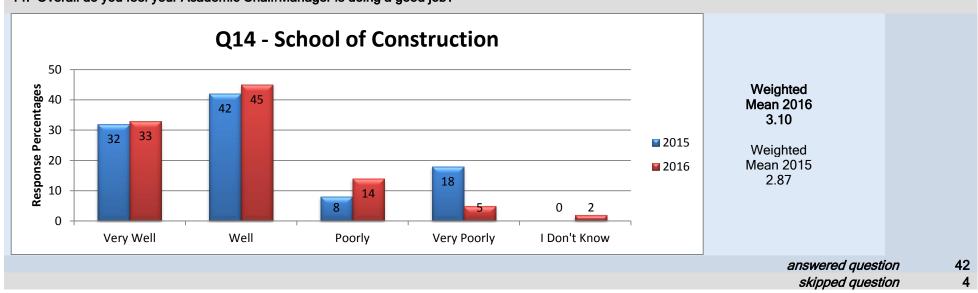

#### **School of Construction**

#### Middle Management - Academic Chair/Manager

14. Overall do you feel your Academic Chair/Manager is doing a good job?