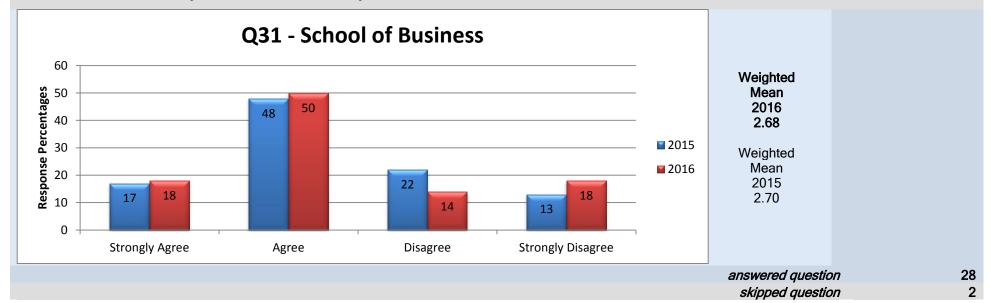

# 27. Overall do you feel your Dean/Director/Associate Vice President is doing a good job?

31. There is effective two-way communication between my Dean/Director/Associate Vice President and me.

#### 31. There is effective two-way communication between my Dean/Director/Associate Vice President and me.