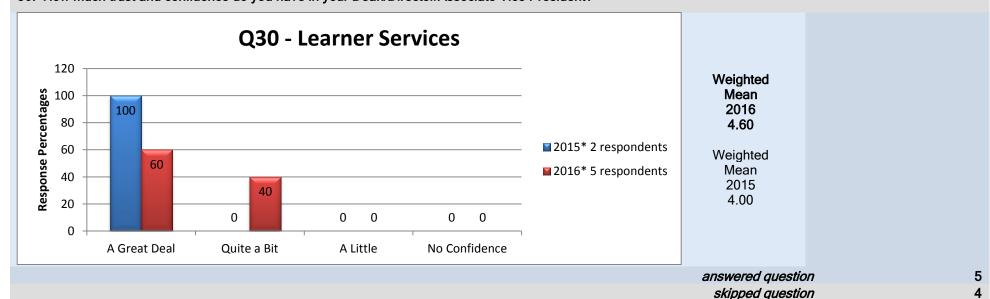

Chair/Manager

# 14. Overall do you feel your Academic Chair/Manager is doing a good job?

















25





10

skipped question

## Middle Management - Associate Dean

### 21. Overall do you feel your Associate Dean is doing a good job?



















## Middle Management - Dean/Director/Associate Vice President

# 27. Overall do you feel your Dean/Director/Associate Vice President is doing a good job?



















#### **Learner Services**

## Middle Management - Academic Chair/Manager

# 14. Overall do you feel your Academic Chair/Manager is doing a good job?







skipped question

5

















## Middle Management - Dean/Director/Associate Vice President

#### 27. Overall do you feel your Dean/Director/Associate Vice President is doing a good job?



















## **School of Manufacturing & Automation**

## Middle Management - Academic Chair/Manager

14. Overall do you feel your Academic Chair/Manager is doing a good job?















# 18. There is effective two-way communication between my Academic Chair/Manager and me.







## Middle Management – Associate Dean

## 21. Overall do you feel your Associate Dean is doing a good job?



















### Middle Management - Dean/Director/Associate Vice President

#### 27. Overall do you feel your Dean/Director/Associate Vice President is doing a good job?



## 28. How would you rate your Dean/Director/Associate Vice President in terms of their ability to manage "people" responsibilities?















## **School of Transportation**

## Middle Management – Academic Chair/Manager

14.