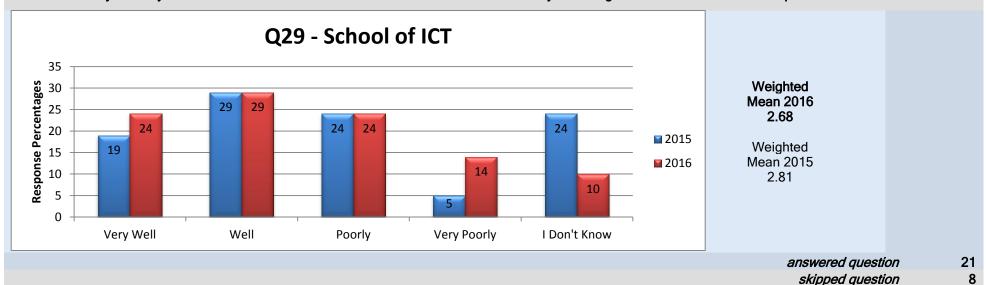

## Middle Management - Dean/Director/Associate Vice President

# 27. Overall do you feel your Dean/Director/Associate Vice President is doing a good job?