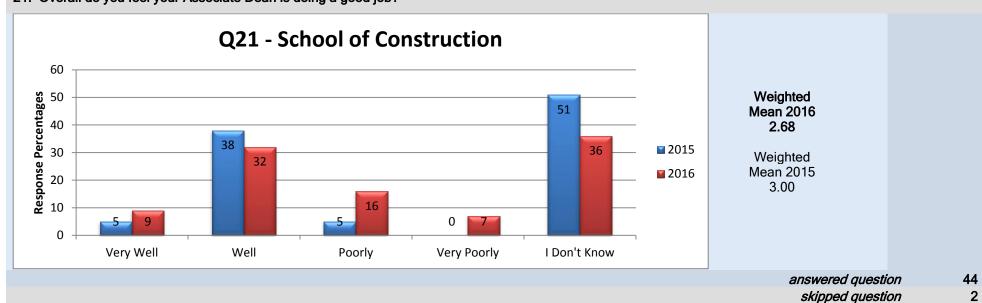

#### Middle Management - Associate Dean

#### 21. Overall do you feel your Associate Dean is doing a good job?