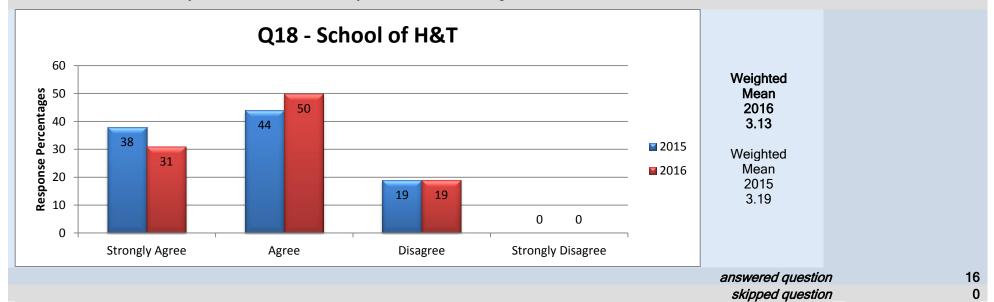

# **School of Hospitality & Tourism**

## Middle Management - Dean/Director/Associate Vice President

# 27. Overall do you feel your Dean/Director/Associate Vice President is doing a good job?