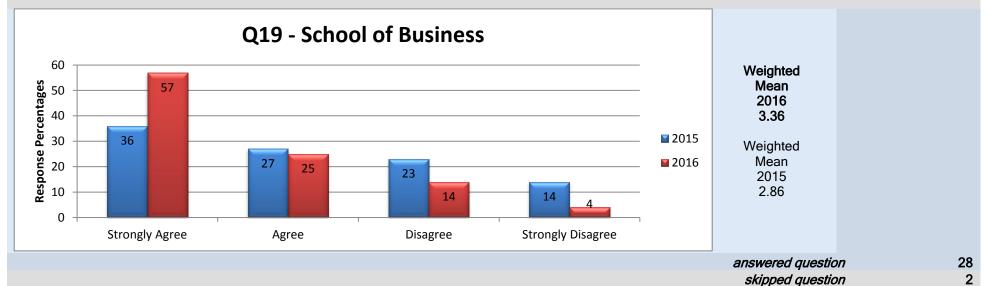

#### **School of Business**

# 27. Overall do you feel your Dean/Director/Associate Vice President is doing a good job?

31. There is effective two-way communication between my Dean/Director/Associate Vice President and me.