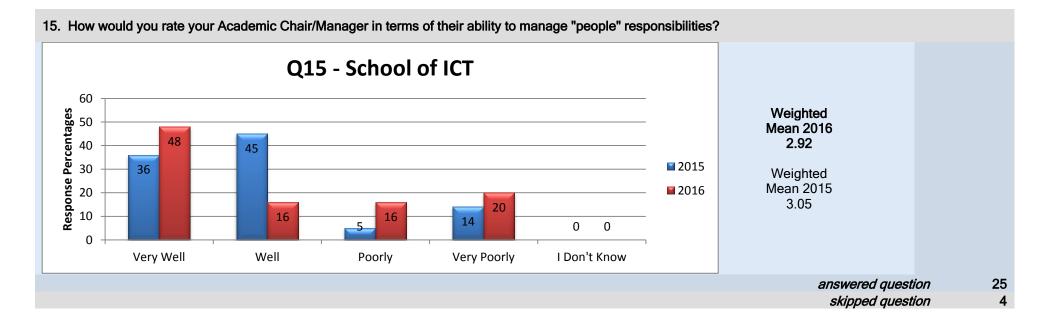

# **School of Information and Communications Technology**

45

## Middle Management - Associate Dean

### 21. Overall do you feel your Associate Dean is doing a good job?