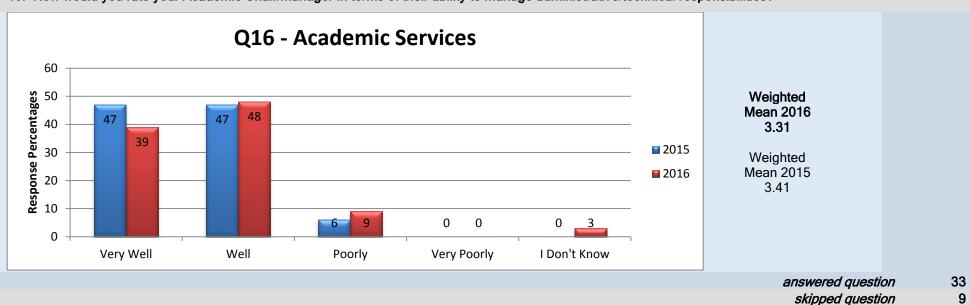

# 2016-2017 Annual Faculty Opinion Survey



# Responses by School/Department for All Middle Management Questions Total Number of Respondents to the Survey: 277

The "I Don't Know" section is treated as a "Not applicable" section and is not included in the Weighted Mean Omitted sections: those with less than 5 respondents. For example: only 2 respondents answered "yes" to having an Associate Dean

#### **Academic Services**

# Middle Management – Academic Chair/Manager

#### 14. Overall do you feel your Academic Chair/Manager is doing a good job?























18

skipped question

#### Middle Management –Associate Dean

#### 21. Overall do you feel your Associate Dean is doing a good job?

















### Middle Management – Dean/Director/Associate Vice President

#### 27. Overall do you feel your Dean/Director/Associate Vice President is doing a good job?



















#### **School of Business**

#### Middle Management - Academic Chair/Manager

# 14. Overall do you feel your Academic Chair/Manager is doing a good job?























#### Middle Management – Associate Dean

#### 21. Overall do you feel your Associate Dean is doing a good job?



















# Middle Management - Dean/Director/Associate Vice President

# 27. Overall do you feel your Dean/Director/Associate Vice President is doing a good job?