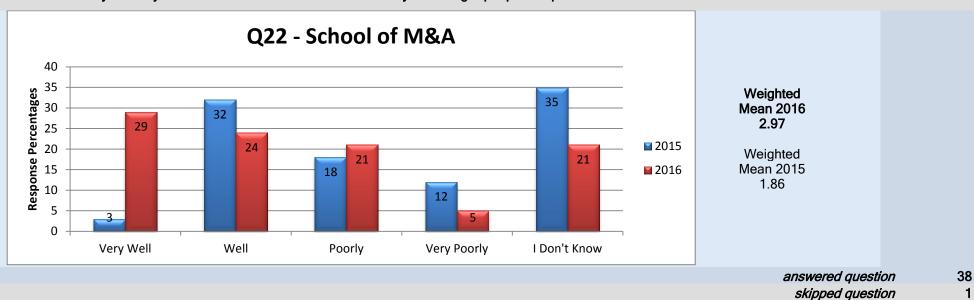

### Middle Management - Dean/Director/Associate Vice President

#### 27. Overall do you feel your Dean/Director/Associate Vice President is doing a good job?