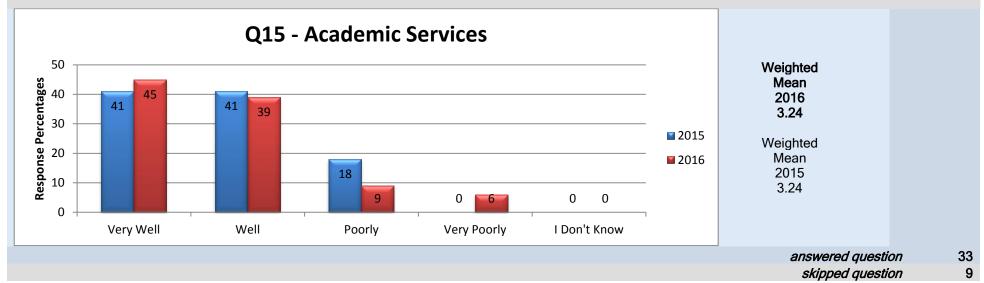

# 2016-2017 Annual Faculty Opinion Survey



# Responses by School/Department for All Middle Management Questions Total Number of Respondents to the Survey: 277

The "I Don't Know" section is treated as a "Not applicable" section and is not included in the Weighted Mean Omitted sections: those with less than 5 respondents. For example: only 2 respondents answered "yes" to having an Associate Dean

#### **Academic Services**

# Middle Management – Academic Chair/Manager

#### 14. Overall do you feel your Academic Chair/Manager is doing a good job?























18

skipped question

#### Middle Management –Associate Dean

#### 21. Overall do you feel your Associate Dean is doing a good job?

















### Middle Management – Dean/Director/Associate Vice President

#### 27. Overall do you feel your Dean/Director/Associate Vice President is doing a good job?



















#### **School of Business**

#### Middle Management - Academic Chair/Manager

# 14. Overall do you feel your Academic Chair/Manager is doing a good job?























#### Middle Management – Associate Dean

#### 21. Overall do you feel your Associate Dean is doing a good job?



















# Middle Management - Dean/Director/Associate Vice President

# 27. Overall do you feel your Dean/Director/Associate Vice President is doing a good jo