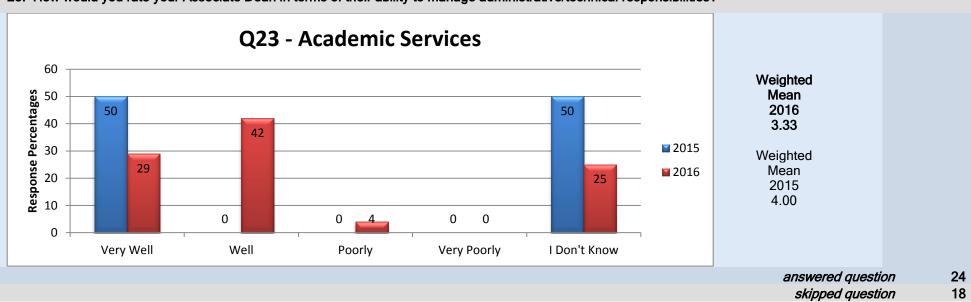

# 2016-2017 Annual Faculty Opinion Survey



# Responses by School/Department for All Middle Management Questions Total Number of Respondents to the Survey: 277

The "I Don't Know" section is treated as a "Not applicable" section and is not included in the Weighted Mean Omitted sections: those with less than 5 respondents. For example: only 2 respondents answered "yes" to having an Associate Dean

#### **Academic Services**

# Middle Management – Academic Chair/Manager

#### 14. Overall do you feel your Academic Chair/Manager is doing a good job?























18

skipped question

#### Middle Management –Associate Dean

#### 21. Overall do you feel your Associate Dean is doing a good job?

















### Middle Management – Dean/Director/Associate Vice President

#### 27. Overall do you feel your Dean/Director/Associate Vice President is doing a good job?



















#### **School of Business**

#### Middle Management - Academic Chair/Manager

# 14. Overall do you feel your Academic Chair/Manager is doing a good job?























#### Middle Management – Associate Dean

#### 21. Overall do you feel your Associate Dean is doing a good job?



















# Middle Management - Dean/Director/Associate Vice President

# 27. Overall do you feel your Dean/Director/Associate Vice President is doing a good job?















31. There is effective two-way communication between my Dean/Director/Associate Vice President and me.



#### **School of Construction**