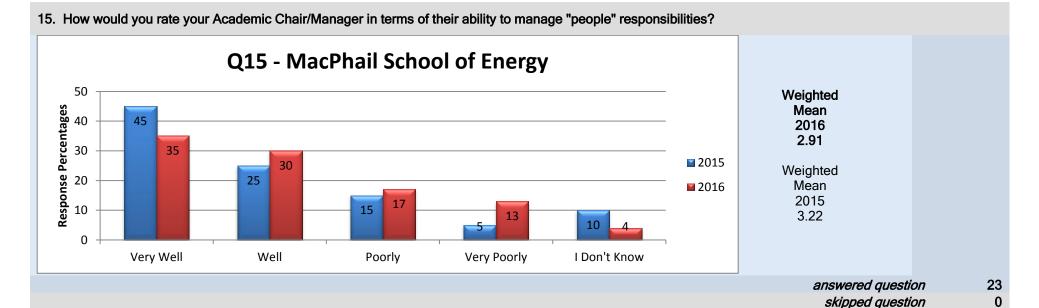

#### Middle Management – Associate Dean

#### 21. Overall do you feel your Associate Dean is doing a good job?

Middle Management - Dean/Director/Associate Vice President