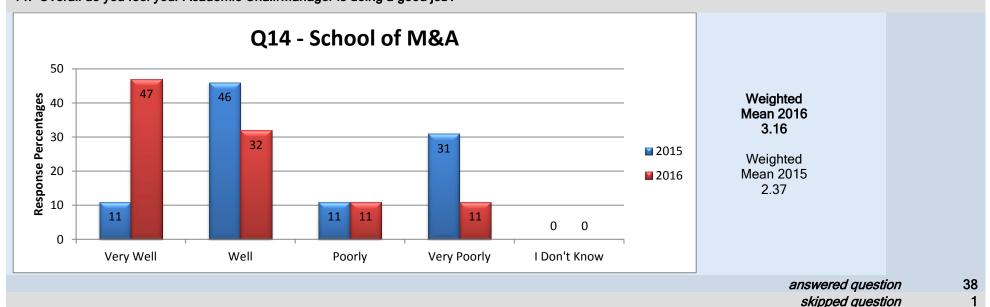

## **School of Manufacturing & Automation**

## Middle Management - Academic Chair/Manager

14. Overall do you feel your Academic Chair/Manager is doing a good job?