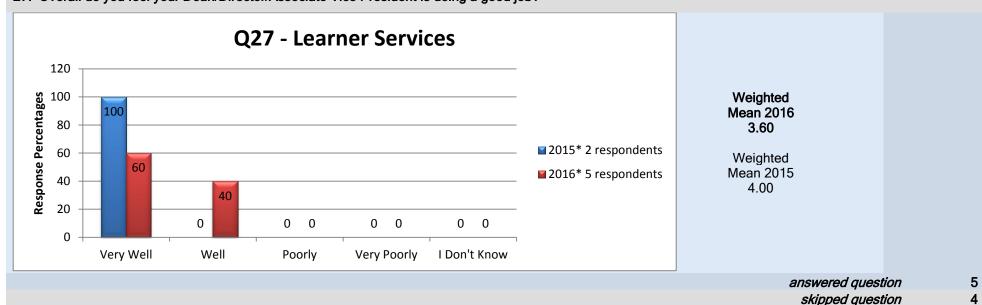

#### **Learner Services**

#### 27. Overall do you feel your Dean/Director/Associate Vice President is doing a good job?