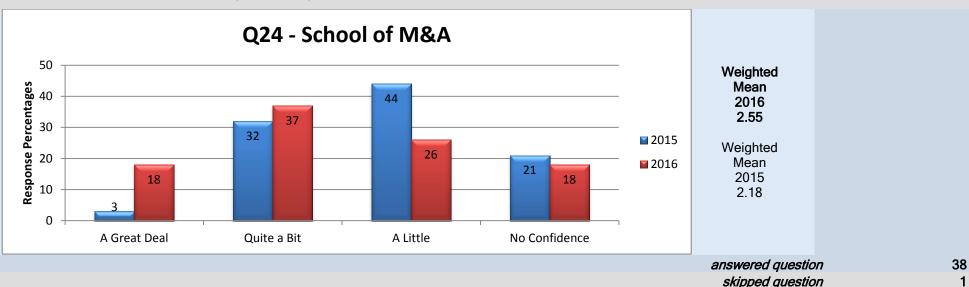

### Middle Management - Dean/Director/Associate Vice President

## 28. How would you rate your Dean/Director/Associate Vice President in terms of their ability to manage "people" responsibilities?