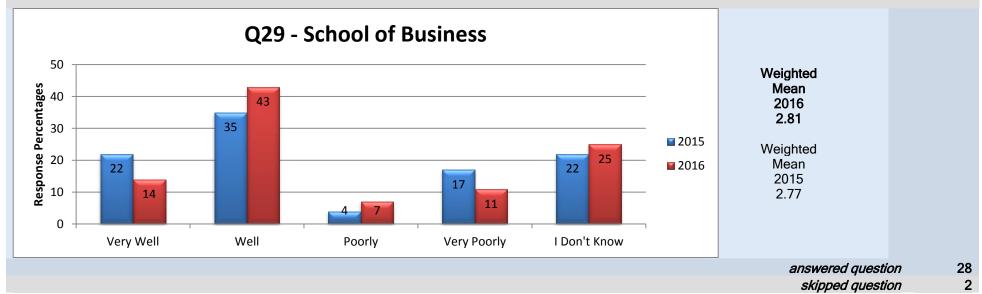

# 27. Overall do you feel your Dean/Director/Associate Vice President is doing a good job?

31. There is effective two-way communication between my Dean/Director/Associate Vice President and me.