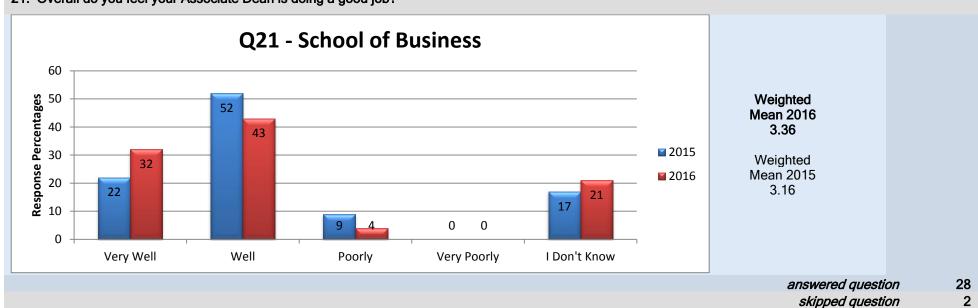

#### **School of Business**

#### Middle Management – Associate Dean

#### 21. Overall do you feel your Associate Dean is doing a good job?