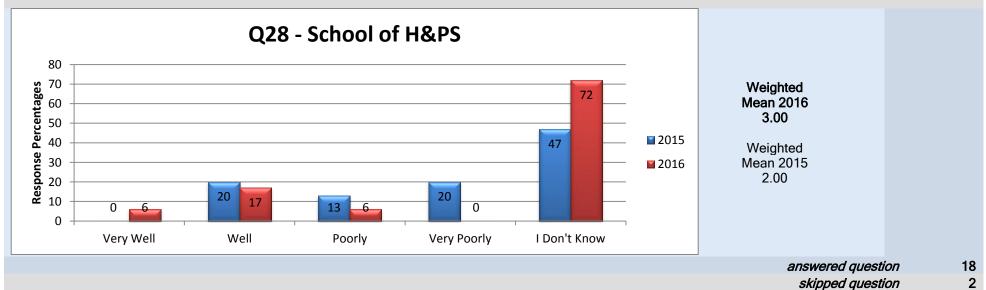

## Middle Management - Dean/Director/Associate Vice President

#### 27. Overall do you feel your Dean/Director/Associate Vice President is doing a good job?